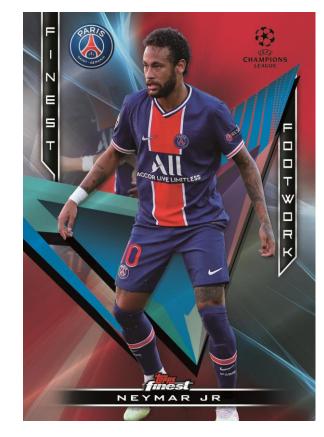

<u>lepps</u>

NEW! Finest Footwork – 1:6 Packs Showcasing the top skilled footballers who weave their way throughout the pitch with ease.

- Gold Refractor Parallel: sequentially #'d to 50.
- Red Refractor Parallel: sequentially #'d to 5.
- SuperFractor Parallel: #'d 1/1.

Finest Footwork Red Refractor Card