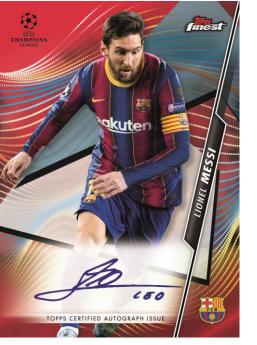

## AUTOGRAPH CARDS

Look for a mixture of sticker, and for the first time ever in Topps Finest UEFA Champions League<sup>®</sup>, on-card autographs falling 2 per Master Box!

#### FINEST AUTOGRAPHS

- Blue Refractor Parallel: sequentially #'d to 150
- Neon Green Refractor Parallel: sequentially #'d to 99
- Neon Green Wave Refractor Parallel: sequentially #'d to 99
- Gold Refractor Parallel: sequentially #'d to 50
- Orange Refractor Parallel: sequentially #' to 25
- Orange Wave Refractor Parallel: sequentially #'d to 25
- Red Refractor Parallel: sequentially #'d to 5
- Red Wave Refractor Parallel: sequentially #'d to 5
- SuperFractor Parallel: #'d 1/1