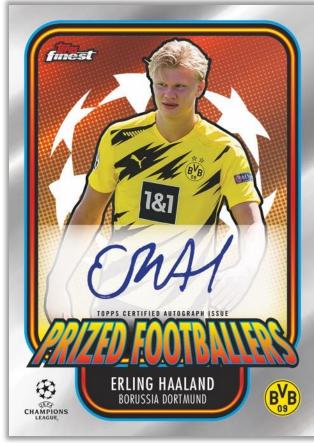

### **INSERT CARDS**

Prized Footballers – 1:3 Packs Featuring a variety of established stars from the UEFA Champions League<sup>®</sup>.

- Gold Refractor Parallel: sequentially #'d to 50
- Red Refractor Parallel: sequentially #'d to 5
- SuperFractor Parallel: #'d 1/1

Prized Footballers Autograph Parallels – Varied #ing • SuperFractor Parallel: #'d 1/1

Finest Phenoms Autograph Parallels – Varied #ing • SuperFractor Parallel: #'d 1/1

Extended Base Set Autograph Parallels – Varied #ing • SuperFractor Parallel: #'d 1/1

Prized Footballer Autograph Parallel Card