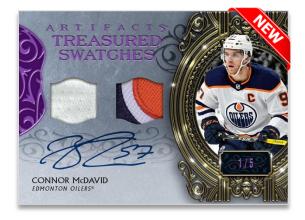

### TREASURED SWATCHES

**Dual Swatch Auto Parallel** 

### Two New, Hobby Exclusive Inserts!

We've add two new stellar inserts – **Treasured Swatches** and **Signature Apparel**. **Treasured Swatches** is a jersey insert featuring a mix of rookies and veterans. Keep an eye out for rare parallels, including the premium **Dual Swatch Auto** parallel #'d to just 5 and boasting active and retired stars. The **Signature Apparel** insert is a premium memorabilia/auto insert featuring hard-signed autographs.