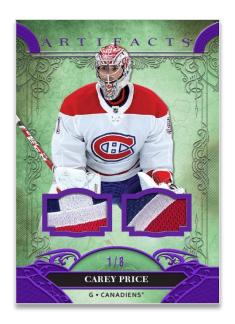

### TREASURED SWATCHES

**Dual Swatch Auto Parallel** 

### Two New, Hobby Exclusive Inserts!

We've add two new stellar inserts – **Treasured Swatches** and **Signature Apparel**. **Treasured Swatches** is a jersey insert featuring a mix of rookies and veterans. Keep an eye out for rare parallels, including the premium **Dual Swatch Auto** parallel #'d to just 5 and boasting active and retired stars. The **Signature Apparel** insert is a premium memorabilia/auto insert featuring hard-signed autographs.