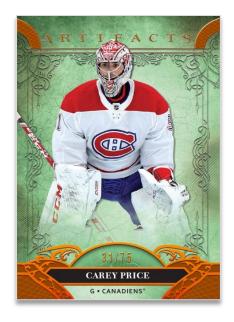

**BASE SET: STARS/LEGENDS** 

**Autumn Parallel** 

**BASE SET: STARS Material Purple Parallel** 

### **Attention Player and Set Collectors!**

This year's Artifacts release features a slew of serial-numbered parallels of the 220-card **Base Set**, which is broken down into four groupings: Regular, Stars, Legends and Rookies. There are regular, autograph, memorabilia, premium memorabilia and premium autograph/memorabilia combo parallels, most of which are **Hobby Exclusive** and #'d to 99 or less!!