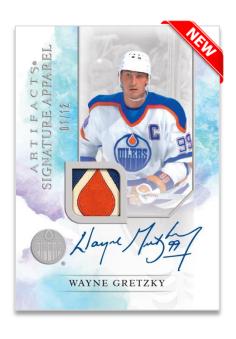

### SIGNATURE APPAREL

Tier 2

### Two New, Hobby Exclusive Inserts!

We've add two new stellar inserts – **Treasured Swatches** and **Signature Apparel**. **Treasured Swatches** is a jersey insert featuring a mix of rookies and veterans. Keep an eye out for rare parallels, including the premium **Dual Swatch Auto** parallel #'d to just 5 and boasting active and retired stars. The **Signature Apparel** insert is a premium memorabilia/auto insert featuring hard-signed autographs.