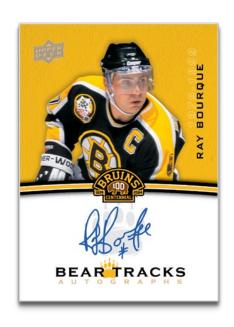

### **BEAR TRACKS AUTOGRAPHS**

Hunt for Bear Tracks Autographs featuring a checklist chock-full of Bruins legends, fan favorites, and rising stars.

Search for Duals, Triples, and Quads versions of these autograph cards.