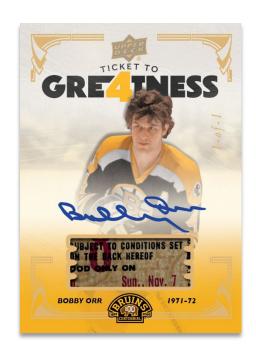

### **BOBBY ORR TICKET TO GREATNESS AUTOS**

Be on the lookout for greatness with the **Bobby Orr Ticket to Greatness Autographs!** 

These epic cards feature an autograph and ticket stub from games throughout Bobby Orr's illustrious Bruins career.