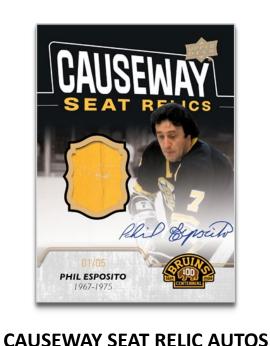

Collect a piece of history! Be on the lookout for the Causeway Seat Relics cards which feature a piece of a seat from the Boston Garden.

Search for low-#'d autograph versions of these cards!