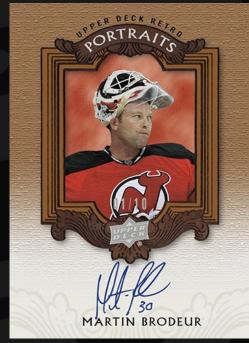

## 2023-24 Clear Cut Hockey

Look for a wide variety of retro designs making their Clear Cut debut in this year's release:

2003-04 UD Classic Portrait Autos | 1998-99 UD Ionix Authentic Autos | 1998-99 Black Diamond Myriad Rookie Autos | 2006-07 UD Sweet Shot Autos Within these retro sets, collectors can find a mixture of high-profile veterans, top-tier rookies and stars of the past! All these Retro Designs feature both a Blue parallel (#'d to 25) and a Gold parallel (#'d 1-of-1).

1998-99 UD Ionix Authentic Autos Blue Parallel

2003-04 UD Classic Portrait Autos Copper Parallel

1998-99 Black Diamond Myriad Rookie Autos - Blue Parallel