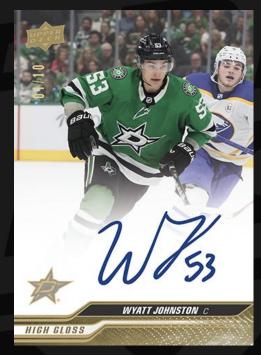

## 2023-24 Clear Cut Hockey

Clear Cut returns to deliver a slew of premium hardsigned autographs on both new and retro designs! Look for Veteran, Rookie, and Legend Versions of the Base Set Autos! All three will be featuring limited parallels, including the Outburst (#'d to 25), High Gloss (#'d to 10), and Gold Outburst (#'d 1-of-1). Look for classy new designs like the Clearly Revered Autos including the Blue (#'d to 25) and Gold parallel (#'d 1-of-1)! These beautiful cards feature two images of a retired star with a large area for an on-card signature.

Base Set Rookie Autos Outburst Parallel

Base Set Autos High Gloss Parallel

Clearly Revered Autos Blue Parallel