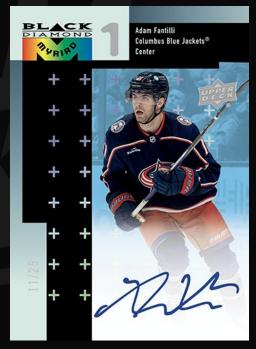

## 2023-24 Clear Cut Hockey

Look for a wide variety of retro designs making their Clear Cut debut in this year's release:

2003-04 UD Classic Portrait Autos | 1998-99 UD Ionix Authentic Autos | 1998-99 Black Diamond Myriad Rookie Autos | 2006-07 UD Sweet Shot Autos Within these retro sets, collectors can find a mixture of high-profile veterans, top-tier rookies and stars of the past! All these Retro Designs feature both a Blue parallel (#'d to 25) and a Gold parallel (#'d 1-of-1).

1998-99 UD Ionix Authentic Autos Blue Parallel

2003-04 UD Classic Portrait Autos Copper Parallel

1998-99 Black Diamond Myriad Rookie Autos - Blue Parallel