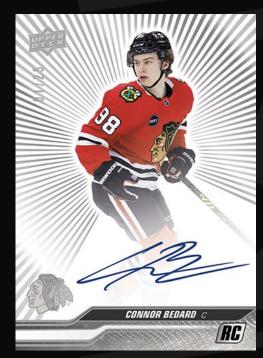

## 2023-24 Clear Cut Hockey

Clear Cut returns to deliver a slew of premium hardsigned autographs on both new and retro designs! Look for Veteran, Rookie, and Legend Versions of the Base Set Autos! All three will be featuring limited parallels, including the Outburst (#'d to 25), High Gloss (#'d to 10), and Gold Outburst (#'d 1-of-1). Look for classy new designs like the Clearly Revered Autos including the Blue (#'d to 25) and Gold parallel (#'d 1-of-1)! These beautiful cards feature two images of a retired star with a large area for an on-card signature.

Base Set Rookie Autos Outburst Parallel

Base Set Autos High Gloss Parallel

Clearly Revered Autos Blue Parallel