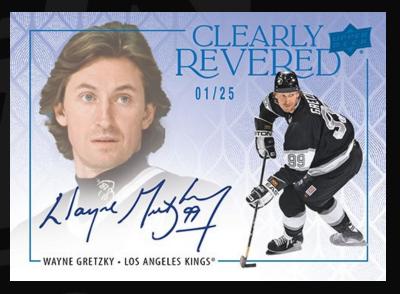

## 2023-24 Clear Cut Hockey

Clear Cut returns to deliver a slew of premium hardsigned autographs on both new and retro designs! Look for Veteran, Rookie, and Legend Versions of the Base Set Autos! All three will be featuring limited parallels, including the Outburst (#'d to 25), High Gloss (#'d to 10), and Gold Outburst (#'d 1-of-1). Look for classy new designs like the Clearly Revered Autos including the Blue (#'d to 25) and Gold parallel (#'d 1-of-1)! These beautiful cards feature two images of a retired star with a large area for an on-card signature.

Base Set Rookie Autos Outburst Parallel

Base Set Autos High Gloss Parallel

Clearly Revered Autos Blue Parallel