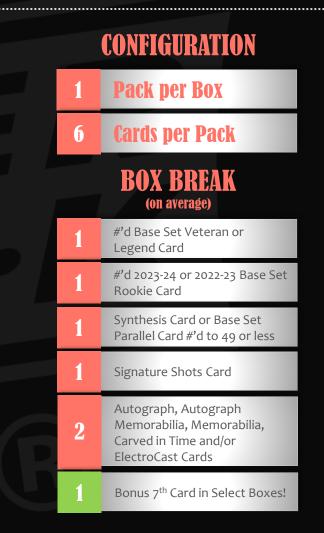

### **Per Box**

Collect one (1) star veteran or legend Base Set card and one (1) 2023-24 or 2022-23 rookie Base Set card per box, on average!

### **Bonus!**

The 2021-22 Base Set Rookie cards will be randomly seeded into boxes as a bonus 7<sup>th</sup> card!

Each box will include, on average, one (1) Signature Shots card of any kind!

Content is subject to change without further notice. Card images are solely for the purpose of design display.