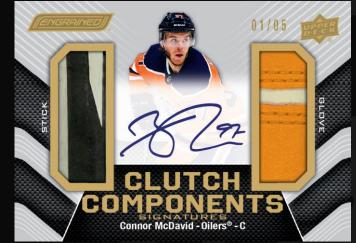

# **CLUTCH COMPONENTS SIGNATURES**

Each Clutch Components card features a single piece of a game-used stick AND glove, which are accompanied by an autograph on the Clutch Component Signatures variations. Both versions are #'d.