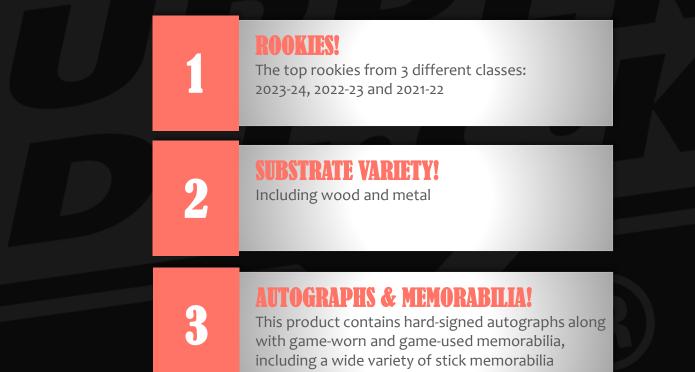

## **ENGRAINED HOCKEY IS BACK!**

The return of this compelling brand to Upper Deck's product lineup will be welcomed by collectors, who will be treated to the following with the 2023-24 edition: