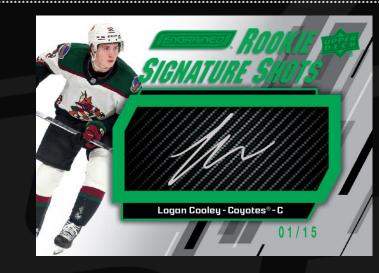

#### **ROOKIE SIGNATURE SHOTS (LEVEL 4)** Green Stick Parallel

......

The popular Signature Shots, Rookie Signature Shots and Legendary Signature Shots sets are back! There is also a 2022-23 Rookie Signature Shots set! All Signature Shots cards are serially-#'d and sport an autograph on a manufactured carbon fiber stick piece. Look for <u>Red Stick, Green Stick</u> and 1-of-1 <u>Blue Stick</u> parallels of the Rookie Signature Shots and 2022-23 Rookie Signature Shots sets, as well as 1-of-1 <u>Blue Stick</u> parallels of the Signature Shots set and 1of-1 <u>Blue Ink</u> parallels of the Legendary Signature Shots set.