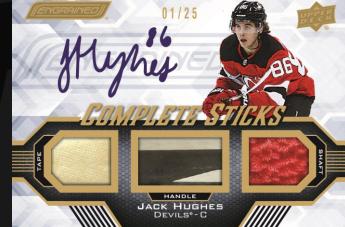

## COMPLETE STICKS SIGNATURES

Each Complete Sticks card sports three different pieces of a game-used stick, which are accompanied by an autograph on the Complete Sticks Signatures variations. Both versions are #'d.