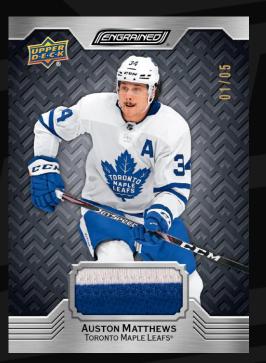

### 200 Cards - Star Vets, Legends & 3 Rookie Classes!

The 200-card, serially-#'d **Base Set** consists of star veterans, legends and rookies from three different seasons: 2023-24, 2022-23 and 2021-22. The cards for each rookie class sport a different design.

#### **Parallels**

Collect a variety of parallels of the complete Base Set, highlighted by the <u>Mahogany</u> (#'d), <u>Rosewood</u> (#'d 1-of-1), <u>Ebony Premium Memorabilia</u> (#'d), <u>Mahogany Premium Memorabilia Autograph</u> (#'d) and <u>Rosewood</u> <u>Premium Memorabilia Autograph</u> (#'d 1-of-1) parallels!