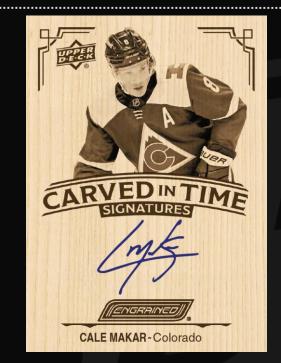

#### **CARVED IN TIME SIGNATURES**

The popular laser-engraved **Carved in Time** wood insert is back, and with a phenomenal checklist! Keep an eye out for **Carved in Time Signatures** versions!

Tim Stützle