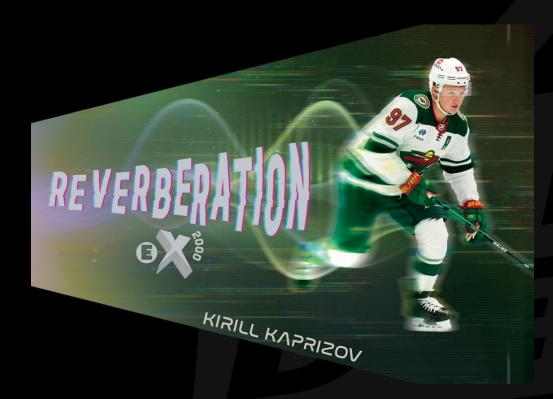

#### **AUTOGRAPHICS**

Autographics is back! Be on the lookout for Autographics cards featuring top 23-24 rookies

New Insert! This futuristic Die-Cut features an array of high-profile hockey stars blended with reverb on a newly designed card.