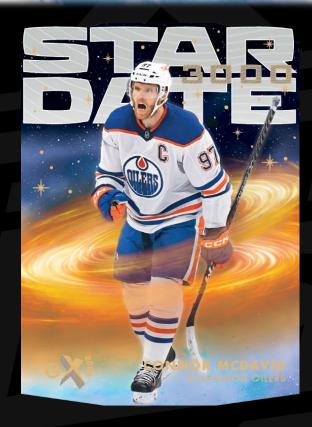

### STAR DATE 3000

Embrace the future with the all-new Star Date 3000! Collectors can look for parallels of the evolution of Star Date 2000 with the Gold Speckle Parallel (#'d to 25) and Gold Speckle Auto Parallel (#'d 1-of-1).