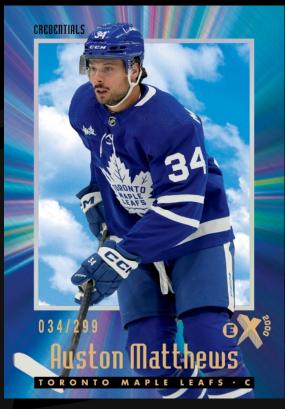

BASE SET
Blue Credentials Parallel

BASE SET - ROOKIES
Gold Essential Credentials Parallel

An ode to a classic! 2023-24 NHL E-X 2000 set pays homage to the classic E-X 2000 cards from 1996-97. Collectors can bask in the nostalgia as they collect a new hockey product that brings back classic designs from the past. This **Base Set** features 100 top veterans and an additional 50 **Base Set Rookies** cards!

Collectors can look for one of seven **Base Set** - **Credentials** parallels all featuring stunning light FX. Look for the elusive VIP Credentials parallel (#'d 1-of-1) of both the veterans and rookies.