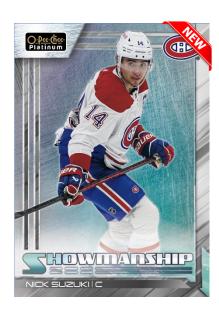

# **SHOWMANSHIP**

Regular

Putting on a show! Search for the All-New Showmanship insert set that features some of the greatest showmen on the ice.

Collectors should search for the low-#'d Orange Pixel, Golden Treasures, and the rare Rainbow Auto parallels of this new set.