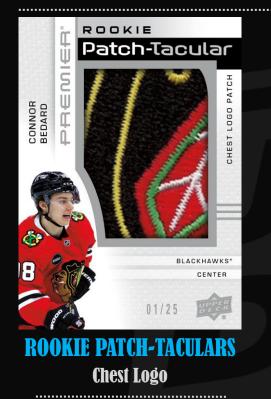

## Chest Logo

Premier is well-known for its multi-memorabilia and extra-large premium memorabilia cards. The multimemorabilia offerings include the popular Premier Gear Jersey, Patch and Tag/Button sets, the Premier Dual, Triple and Quad Jersey sets, and the Premier Dual, Triple and Quad Patch sets - all of which are low-#'d and feature star veterans and top rookies. The extra-large premium memorabilia offering includes the low-#'d Premier Mega Patch sets featuring star veterans, and the low-#'d rookie equivalent: Rookie Patch-Taculars. And, of course, there are sets that feature multiple extra-large premium memorabilia swatches - the star veteran Premier Mega Patch Duos, Trios and Quads, and the Dual Rookie Patch-Taculars!