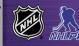

## A Diverse & Serially-Numbered Base Set

The latest edition of Premier sports a 150-card **Base Set** consisting of star and superstar veterans #'d to 299, legends #'d to 99 and rookies #'d to 399.

### Per Box

Collect, on average, one (1) numbered, non-auto/mem Base Set Veterans or Base Set Legends card and one (1) numbered, nonauto/mem Base Set Rookies card.

#### **BASE SET ROOKIES**

BASE SET VETERANS Auto Parallel