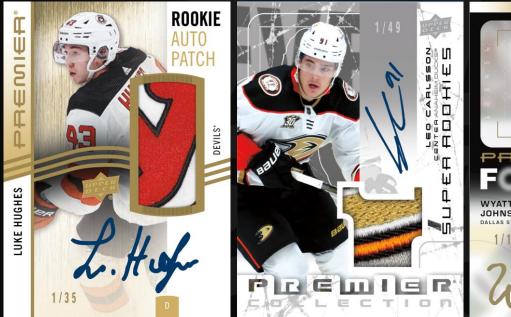

#### **AUTO PATCH CARD DEPTH**

Premier is loaded with auto patch inserts, including the perennially-coveted Acetate RAP's! All auto patch cards are serially-numbered and every box will contain, on average, one (1) of these cards! Here is a rundown of the auto patch insert sets, as well as a brief synopsis of three of the sets: Acetate RAP | Horizontal Acetate RAP | Acetate Veteran Auto Patch | 2003-04 Rookie Auto Patch | Premier Focus | Flourishing Talent (New!)

#### ACETATE RAP

Left Image (Gold Parallel)

This popular set contains top members of the exceptional 2023-24 rookie class! Look for <u>Gold</u> and 1-of-1 <u>Platinum</u> parallels.

### 2003-04 ROOKIE AUTO PATCH

Center Image

Collect the best-of-the-best rookies on the classic 2003-04 Premier Collection design. Keep an eye out for highly sought-after <u>Gold</u> parallels!

> **PREMIER FOCUS** Right Image (Gold Parallel)

With a fantastic new design and a checklist featuring top rookies and star & superstar veterans, the second season of this insert set will be a hit with collectors. Look for low-#'d <u>Gold</u> parallels too!