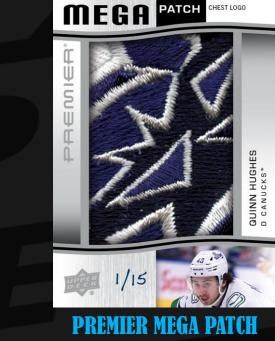

## Chest Logo

Premier is well-known for its multi-memorabilia and extra-large premium memorabilia cards. The multimemorabilia offerings include the popular Premier Gear Jersey, Patch and Tag/Button sets, the Premier Dual, Triple and Quad Jersey sets, and the Premier Dual, Triple and Quad Patch sets - all of which are low-#'d and feature star veterans and top rookies. The extra-large premium memorabilia offering includes the low-#'d Premier Mega Patch sets featuring star veterans, and the low-#'d rookie equivalent: Rookie Patch-Taculars. And, of course, there are sets that feature multiple extra-large premium memorabilia swatches - the star veteran Premier Mega Patch Duos, Trios and Quads, and the Dual Rookie Patch-Taculars!