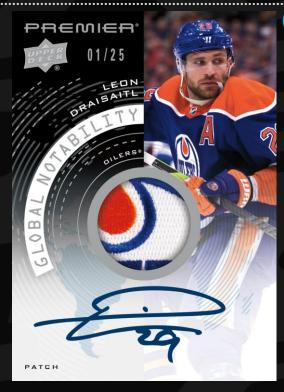

### GLOBAL NOTABILITY JERSEY/AUTO JERSEY Black Auto Patch Parallel

Featuring players (past & present) hailing from a variety of countries, this new set pays homage to the fact that NHL rosters have long been an aggregation of the world's best players. At the start of the 2023-24 season, the best players from 18 different countries were represented across the 32 rosters.

Keep an eye out for <u>Black</u> (#'d) and <u>Gold</u> (#'d 1-of-1) patch and auto patch parallels!