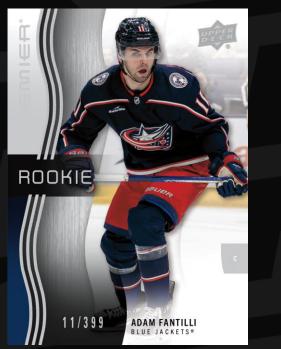

### A Parallel Lineup Full of Chase Cards!

There are eight parallels of the complete base set - which includes three **hard-signed autograph** parallels (<u>Auto, Gold Auto</u> and the 1-of-1 <u>Platinum Auto</u>), two **memorabilia** parallels (<u>Jersey</u>, <u>Premium</u> <u>Memorabilia/Patch</u>) and the all-new <u>Ruby</u> parallel - as well as parallels of just the vets and rookies (<u>Fight Strap</u>, <u>Neckline</u> and <u>Hockey Lace</u>), and just rookies (<u>Bronze</u>, <u>Purple</u> and the all-new <u>Rose Gold</u>).

#### **BASE SET ROOKIES**

BASE SET VETERANS Auto Parallel