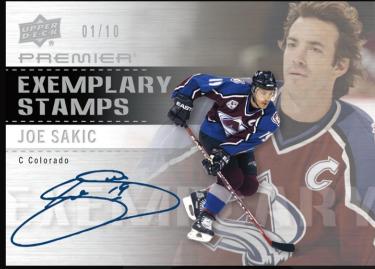

#### **EXEMPLARY STAMPS**

Anyone that pulls one of these new & low-#'d acetate cards will be adding a rare gem to their collection!

Including the 1-of-1 <u>Gold</u> parallel, there will be fewer than 250 of these cards.