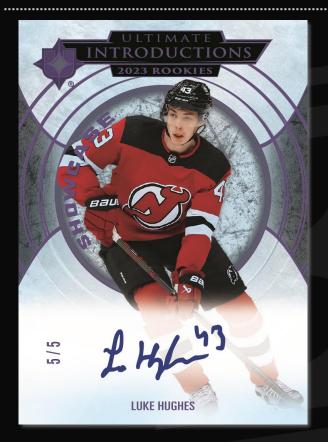

#### ULTIMATE INTRODUCTIONS Showcase Subset

The Ultimate Introductions rookie insert returns, along with the Ultimate Introductions Showcase subset. Look for numerous serial #'d autograph parallels including <u>Gold</u>, <u>Purple</u>, and <u>Black</u> (#'d 1-of-1).