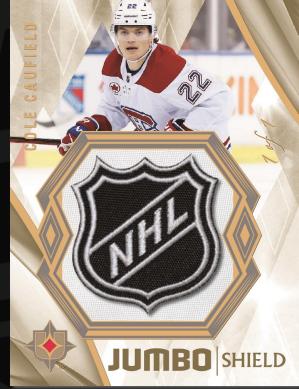

### Low Numbered Parallels & Ultimate Patch Cards

Look for serial numbered parallels (including Black parallels #'d 5), Jersey and Patch variants, as well as the highly sought-after Jumbo Shield Patch cards (#'d 1-of-1).

### **Per Box**

Collect, on average, one (1) non-autographed – Base Set, Ultimate Introductions or Ultimate Rookies card.

JUMBO SHIELD Non-Autograph

Content is subject to change without further notice. Card images are solely for the purpose of design display.