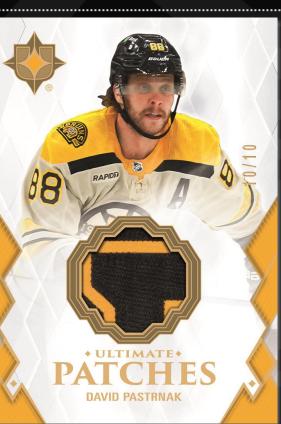

#### ULTIMATE PATCHES Patch

2023-24 Ultimate Collection features a variety of memorabilia cards alongside some of the greatest players who currently play the game. Ultimate Patches features a dynamic action-image with a unique die-cut and premium memorabilia patch relic. Other premium memorabilia inserts to keep an eye out for include: Ulti-Mates Patch, Ultimate Quad Materials Patch, and Ultimate Shield <u>Patch</u>.