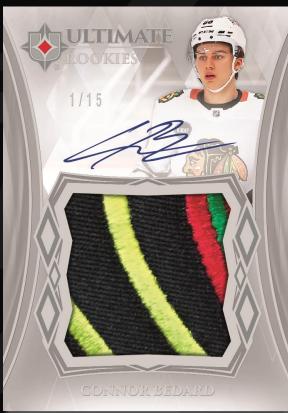

#### ULTIMATE ROOKIES Jumbo Patch

## **Chase the Ultimate Rookie Cards**

2023-24 Ultimate Collection delivers some of the most anticipated Rookie cards of the year! Upper Deck pays homage to the iconic 2003-04 Ultimate Collection Signatures design including <u>Gold Patch</u> (serial #'d) and <u>Gold Spectrum Shield</u> parallels.

### Jersey Variations & Autograph Patch Cards

Chase the Ultimate Rookies cards! Find <u>Auto Patch</u>, <u>Jumbo Auto Patch</u> and the highly sought-after <u>Auto Shield Patch</u> parallels (#'d 1-of-1).