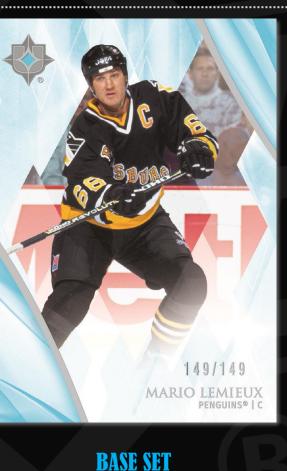

## **Base Set Features Current Superstars & Legends**

2023-24 Ultimate Collection features a 100-card Base Set, including 75 Veterans (1-75) and 25 Legends (76-100).