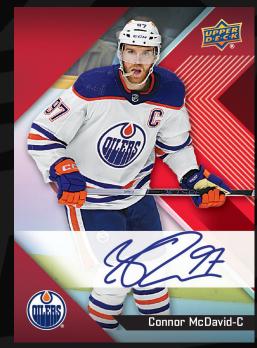

#### The Hits!

Look for coveted Allure staples such as **Doubloons** and **16-Bit** as well as Autograph Parallels of the Base Set and inserts! Along with the **Base Set Red Rainbow Auto**, look for the **Base Set Golden Treasures Auto** (#'d 1-of-1)!