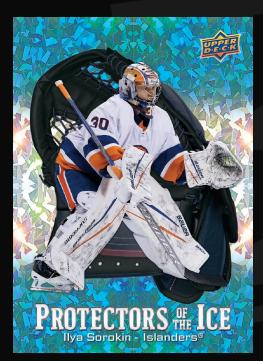

#### **New Featured Content!**

Look for new inserts such as Across the Pond, Colorful Futures, and Protectors of the Ice. The Across the Pond set features a 10-subject checklist of stars that have made their way from Europe to play in the NHL. Look for 12 of the top active netminders within the Protectors of the Ice set. Lastly, Colorful Futures features a checklist of young star that we'll be watching and collecting for years to come! All three of these new inserts feature a vast parallel lineup of 10 parallels including Auto and Golden Treasures (#'d 1-of-1).

**Protectors of the Ice Blue Spectrum Parallel** 

**Across the Pond** 

**Colorful Futures Purple Spectrum Parallel** 

HITS, CONFIGURATION & BOX BREAK

**Doubloons** 

**Base Set** 

Red Rainbow Auto Parallel