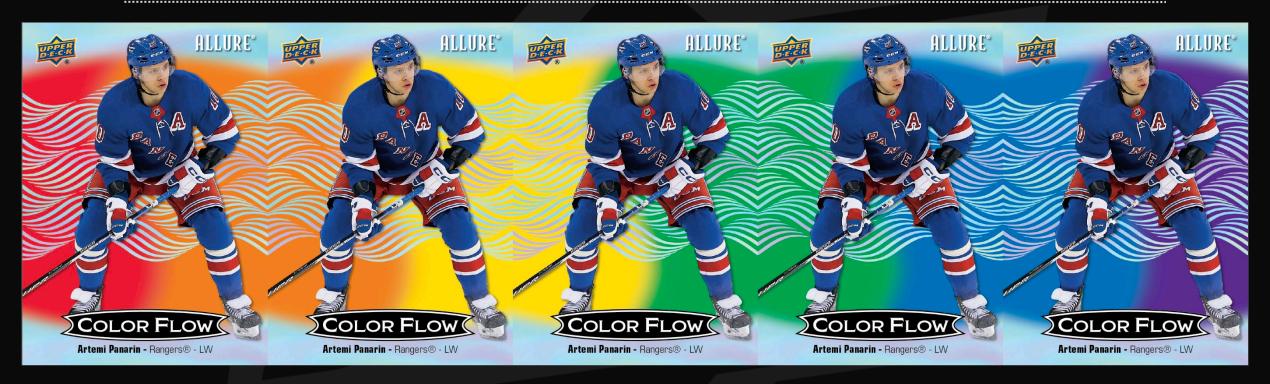

#### **Rainbow Sets!**

The beautiful and popular Color Flow insert returns with a stellar new design and an expanded checklist full of star players (including several future legends!) with a couple rookies sprinkled in. With the checklist now 60-deep, fans and collectors can build nearly twice as many rainbow sets than was possible in previous seasons.

Collectors will also love the challenge of putting together serially-numbered <a href="Spectrum">Spectrum</a> parallel sets with 5 <a href="Spectrum">Spectrum</a> parallels numbered as low as 25!

#### Gold at the End of the Rainbow!

Collectors can strive to complement each of their 5-card player rainbow sets with a 1-of-1 Color Flow Golden Treasures parallel card!