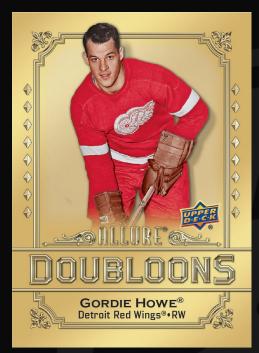

**Protectors of the Ice Blue Spectrum Parallel** 

**Across the Pond** 

**Colorful Futures Purple Spectrum Parallel** 

HITS, CONFIGURATION & BOX BREAK

**Doubloons** 

**Base Set** 

Red Rainbow Auto Parallel

#### The Hits!

Look for coveted Allure staples such as **Doubloons** and **16-Bit** as well as Autograph Parallels of the Base Set and inserts! Along with the **Base Set Red Rainbow Auto**, look for the **Base Set Golden Treasures Auto** (#'d 1-of-1)!