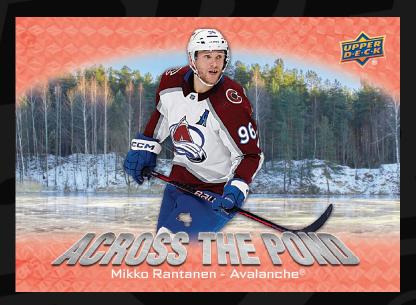

#### **New Featured Content!**

Look for new inserts such as Across the Pond, Colorful Futures, and Protectors of the Ice. The Across the Pond set features a 10-subject checklist of stars that have made their way from Europe to play in the NHL. Look for 12 of the top active netminders within the Protectors of the Ice set. Lastly, Colorful Futures features a checklist of young star that we'll be watching and collecting for years to come! All three of these new inserts feature a vast parallel lineup of 10 parallels including Auto and Golden Treasures (#'d 1-of-1).

**Protectors of the Ice Blue Spectrum Parallel** 

**Across the Pond** 

**Colorful Futures Purple Spectrum Parallel** 

HITS, CONFIGURATION & BOX BREAK

**Doubloons** 

**Base Set** 

Red Rainbow Auto Parallel