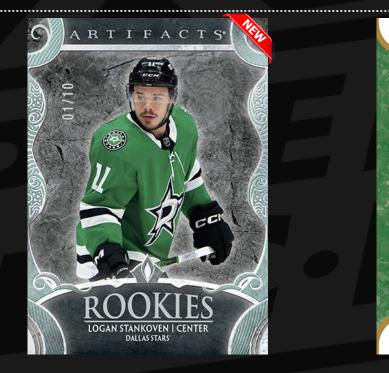

## **2024-25 ARTIFACTS HOCKEY** THE BASE SET

**BASE SET** Black Autograph Parallel

**BASE SET - ROOKIES** Seafoam Green Parallel **BASE SET ROOKIE REDEMPTIONS** 

WILD CARD

SCRATCH OFF

ARTIFACTS

The latest edition of Artifacts<sup>®</sup> features a loaded 250-card base set which includes redemption cards for new-skating 2024-25 rookies. The base set breaks down as follows (subject to change):

**Regular** (1-100) | **Stars** (101-135) | **Goalies** (136-155) | **Legends** (156-170) | **Rookies** (171-200) | **Rookie Redemptions** (201-250)

The parallel/variant lineup is extensive and loaded with colorful, serially-#'d sets, including many with autographs and/or premium memorabilia. Top Rookies in the Rookie Redemption program will be featured on a full array of auto, memorabilia and auto/memorabilia cards!