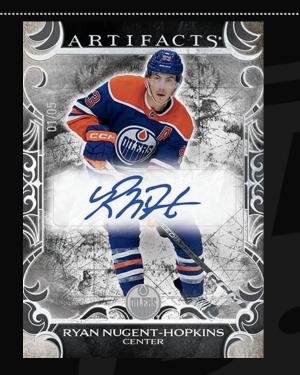

Try to collect all the cards in this set to complete the hidden puzzle.

Collect another returning classic with the Auto Facts autograph insert set.

These cards feature an autograph alongside some top players.