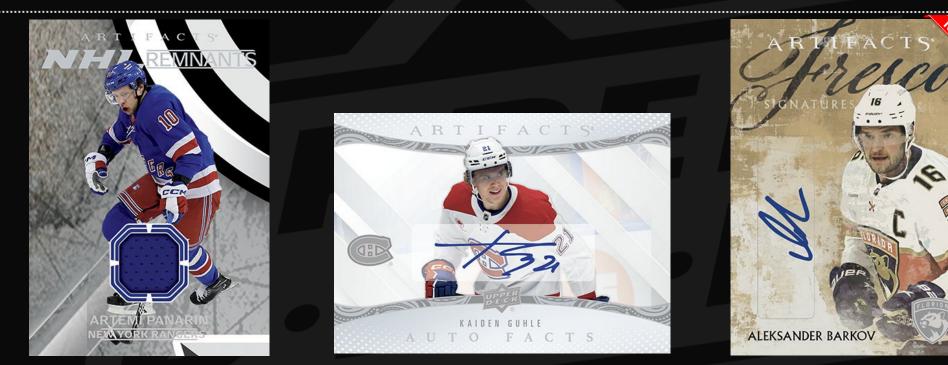

### **NHL REMNANTS**

**AUTO FACTS** 

Memorabilia collectors rejoice! Be on the lookout for the returning classic NHL Remnants insert set. These cards feature a swatch of game worn jersey alongside NHL stars.

Try to collect all the cards in this set to complete the hidden puzzle.

Collect another returning classic with the Auto Facts autograph insert set.

These cards feature an autograph alongside some top players.

#### **FRESCO SIGNATURES**

Be on the lookout for the all-new Fresco Signatures Insert Set!

These cards have an artistic design and feel that collectors will come to cherish.