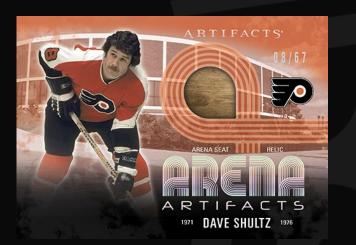

## **ARENA ARTIFACTS**

This year's Arena Artifacts set commemorates the historic Spectrum Arena, home to the Philadelphia Flyers from 1967-1996.

Each card in this special set #'d to 67 features a legendary Flyers player (who played in the Arena) alongside a piece of a relic from the legendary facility. INAUGURAL ACCESS TICKET A RT I FACTS