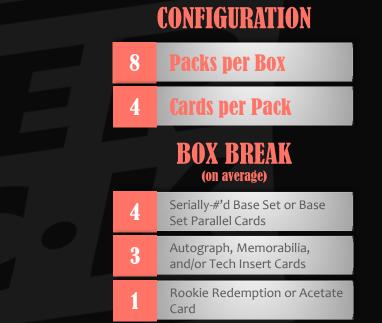

xt 15: One (1) 12-card Aurum Set





# **2024-25 ARTIFACTS HOCKEY** INSERTS, CONFIGURATION & BOX BREAK



## **ARENA ARTIFACTS**

This year's Arena Artifacts set commemorates the historic Spectrum Arena, home to the Philadelphia Flyers from 1967-1996.

Each card in this special set #'d to 67 features a legendary Flyers player (who played in the Arena) alongside a piece of a relic from the legendary facility. INAUGURAL ACCESS TICKET A RT I FACTS

### INAUGURAL ACCESS TICKET VINTAGE

Fans and collectors alike will love the Hobby-exclusive Inaugural Access Ticket set! Each card features an authentic game ticket relic from the debut season of franchises throughout NHL history.

The set is serially-#'d and consists of two subsets - <u>Modern</u> (1980-Present) and <u>Vintage</u> (1967-1979).





Content is subject to change without further notice. Card images are solely for the purpose of design display.