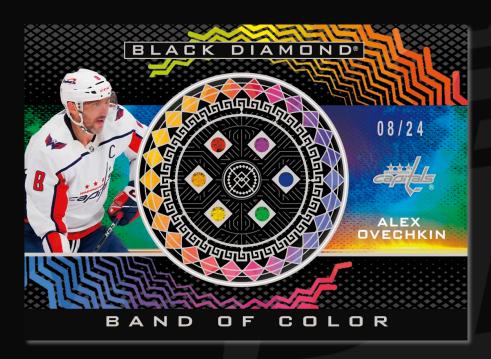

# Chase the Ultimate Insert Cards

The Band of Color insert returns featuring veterans #'d to 24 and rookies #'d to 25! Each card in this colorful set features six diamonds, each a different color.

Keep an eye out for Gemography cards! This longtime classic Black Diamond autograph insert (#'d to 25) boasts a mix of current stars and top rookies. The low-#'d parallel lineup includes the Green (#'d to 5) and Pure Black (#'d 1-of-1).