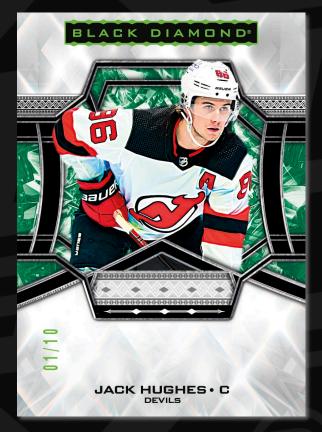

#### **Diamond Relics**

A staple in Black Diamond products is the Base Set - Diamond Relics! As always, look for these numbered parallels of the base set featuring up to 4 diamonds within each card. Collect the <u>Pure Black</u> parallel (#'d 1-of-1) featuring Black Diamonds.