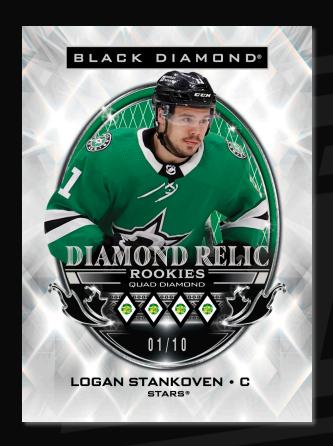

### **ROOKIES AND CONFIGURATION**

**Diamond Relic Rookies Quad Diamond - Emerald Parallel** 

Jewels of the Draft