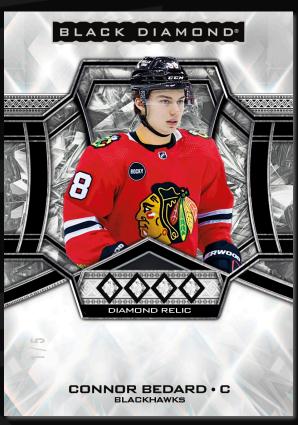

#### **Diamond Relics**

A staple in Black Diamond products is the Base Set - Diamond Relics! As always, look for these numbered parallels of the base set featuring up to 4 diamonds within each card. Collect the <u>Pure Black</u> parallel (#'d 1-of-1) featuring Black Diamonds.