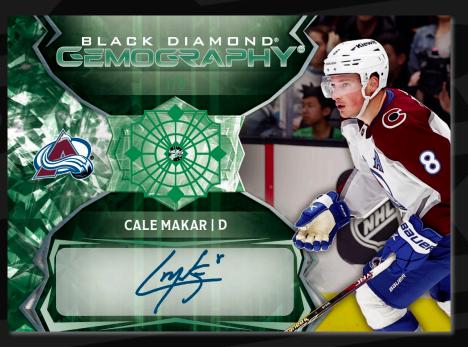

# Chase the Ultimate Insert Cards

The Band of Color insert returns featuring veterans #'d to 24 and rookies #'d to 25! Each card in this colorful set features six diamonds, each a different color.

Keep an eye out for Gemography cards! This longtime classic Black Diamond autograph insert (#'d to 25) boasts a mix of current stars and top rookies. The low-#'d parallel lineup includes the Green (#'d to 5) and Pure Black (#'d 1-of-1).