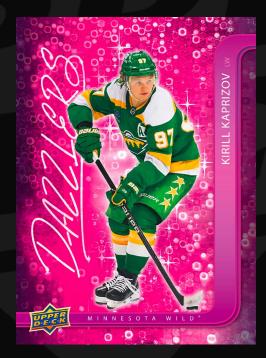

### **INSERTS**

Within Extended Series, collectors can look for a wide variety of inserts with checklists including the best rookies in the class. Look for the remaining Dazzlers cards to complete your 2024-25 complete set. The ever sought after Canvas cards can be found in Extended Series with 90 Veterans, 30 Young Guns, 15 Legends and 15 NHL All-Stars! Look for the rare Black and White variation of the 150 Canvas subjects! Collect the all-new Oracles insert which has 3 variations, Oracles SP, Oracles SSP, and Oracles Rare. As always, collectors will find the flashy Dazzlers cards with both the Pink and Blue variations within Hobby boxes.

**UD Canvas B+W Variation Young Guns** 

**Pink Dazzlers** 

**Oracles SP** 