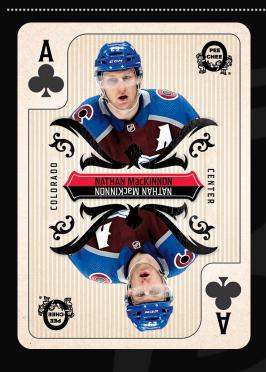

### **O-PEE-CHEE PLAYING CARDS**

Aces

The popular and Hobby-exclusive O-Pee-Chee Playing Cards are back and fall at a rate of four (4) per box, on average.