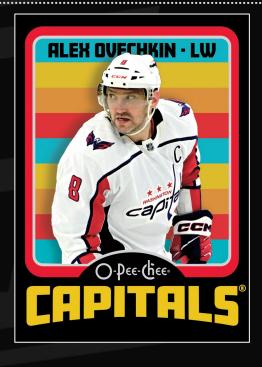

There are three (3) parallels of the complete base set, including the all-new, low-#'d and Hobby-exclusive Orange Border parallel.

There is also the always-popular Retro Variation of the complete base set. Collect one (1) per pack, on average, and look for Hobby-exclusive #'d Black Border parallel.