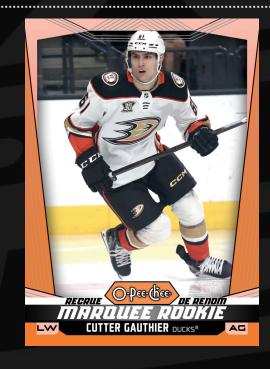

## 2024-25 O-Pee-Chee

Base Set and Inserts

**Blue Border Parallel** 

**BASE SET – MARQUEE ROOKIES** 

**NEW! Orange Border Parallel** 

BASE SET RETRO VARIATION

**Black Border Parallel** 

O-Pee-Chee boasts a comprehensive 600-card base set which includes a 100-card high-series subset featuring only 2023-24 All-Stars and 2024-25 Marquee Rookies. Every pack includes, on average, one (1) All-Star or Marquee Rookie card!