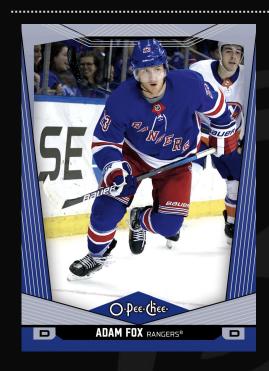

## 2024-25 O-Pee-Chee

Base Set and Inserts

**Blue Border Parallel** 

**BASE SET – MARQUEE ROOKIES** 

**NEW! Orange Border Parallel** 

BASE SET RETRO VARIATION

**Black Border Parallel** 

O-Pee-Chee boasts a comprehensive 600-card base set which includes a 100-card high-series subset featuring only 2023-24 All-Stars and 2024-25 Marquee Rookies. Every pack includes, on average, one (1) All-Star or Marquee Rookie card!