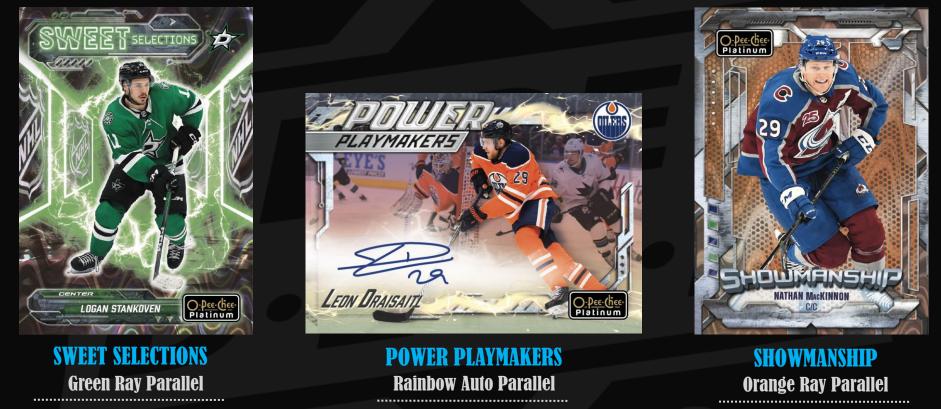

Build Power Playmakers (New!), Sweet Selections and Showmanship insert sets! Power Playmakers features top power play producers, Sweet Selections showcases the top players in the rookie class, and Showmanship boasts star veterans and a few top rookies. Each pack will include, on average, one (1) card from these three sets.

There is a broad array of parallels to collect as well, all of which are #'d or hard-signed! Look for <u>Orange Ray</u>, <u>Golden Treasures</u> (#'d 1-of-1) and <u>Rainbow</u> <u>Auto</u> parallels of all three sets, <u>Green Ray</u> parallels of the Power Playmakers & Sweet Selections sets, and <u>Ray</u> parallels of the Power Playmakers set.