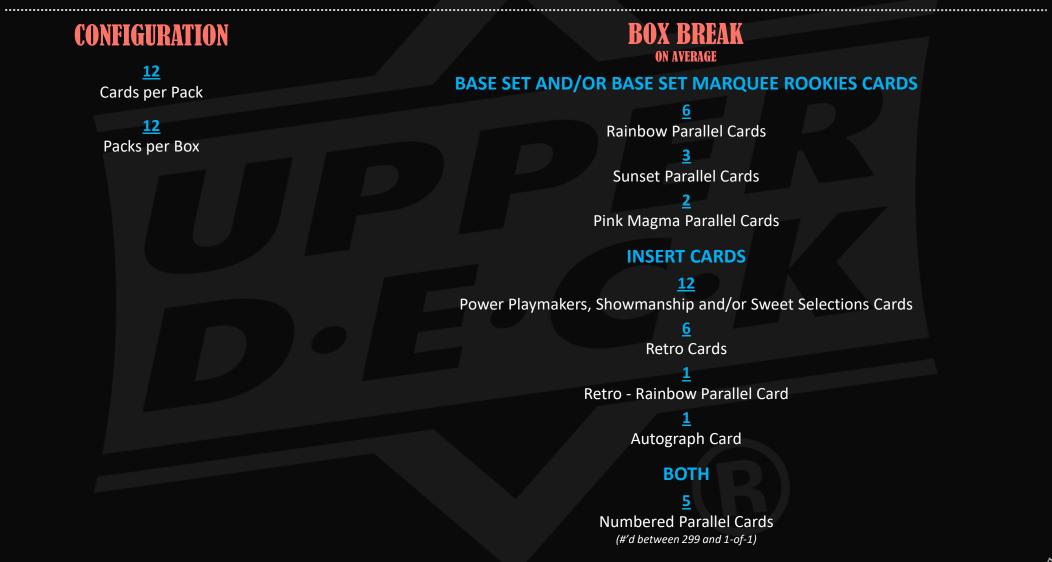

## **HOBBY CONFIGURATION & BOX BREAK**

Content is subject to change without further notice.

THREE (3) BASE SET MARQUEE ROOKIES CARDS PER PACK

FIVE (5) SERIALLY-NUMBERED CARDS PER BOX

1-OF-1 GOLDEN TREASURES PARALLELS OF THE BASE SET AND THE POWER PLAYMAKERS, RETRO, ROOKIE AUTOGRAPHS, SHOWMANSHIP & SWEET SELECTIONS INSERT SETS

#### Per Pack & Box

Every pack contains, on average, three (3) Marquee Rookies cards, and every box contains, on average, six (6) <u>Rainbow</u>, three (3) <u>Sunset</u> and two new (2) <u>Pink Magma</u> Base Set parallel cards.

Sunset Parallel

Orange Checkers Parallel Hobby Exclusive!

Collect the 100-card **Retro** set which blends a vintage design with an abundance of color! The checklist features a mix of veterans and rookies - with each rookie card sporting an "RC" designation. Collect six (6) Retro cards per box, on average!

Build Power Playmakers (New!), Sweet Selections and Showmanship insert sets! Power Playmakers features top power play producers, Sweet Selections showcases the top players in the rookie class, and Showmanship boasts star veterans and a few top rookies. Each pack will include, on average, one (1) card from these three sets.