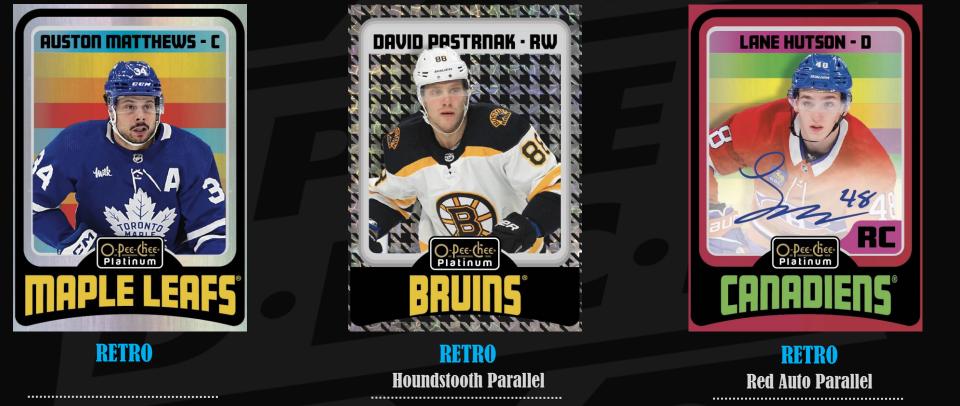

#### **Stunning Parallels!**

Collect a wide variety of stunning parallels of the complete Base Set, headlined by the highly-coveted <u>Cosmic</u> (#'d), <u>Seismic Gold</u> (#'d), <u>Orange Checkers</u> (#'d and Hobby Exclusive!), <u>Emerald Surge</u> (#'d), <u>Bioluminescence</u> (#'d) & <u>Golden Treasures</u> (#'d 1-of-1) parallels. The wide variety of color and pattern combinations make the parallel lineup arguably the most popular in hockey.

The parallel lineup, which closely mirrors the parallel lineup of the Base Set, is loaded with chase cards! Keep an eye out for Hobby-exclusive <u>Orange Checkers</u> (#'d) parallels and the product's biggest hits - the 1-of-1 <u>Golden Treasures</u> parallels!

Sunset Parallel

Orange Checkers Parallel Hobby Exclusive!

Collect the 100-card **Retro** set which blends a vintage design with an abundance of color! The checklist features a mix of veterans and rookies - with each rookie card sporting an "RC" designation. Collect six (6) Retro cards per box, on average!

There are also several amazing parallels to collect, from the returning-favorite <u>Rainbow</u>, <u>Houndstooth</u> (#'d), <u>Golden Treasures</u> (#'d 1-of-1) and hard-signed <u>Red Auto</u> (more on-card rookie autos!), to the all-new <u>Blue Luster</u> (#'d). Look for one (1) Rainbow parallel card in every box (on average).