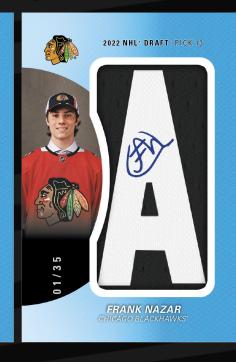

### **DRAFT DAY MARKS**

Search for a new wave of low-#'d Draft Day Marks cards featuring rookies #'d to 35 (per letter). Each letter sports a hard-signed autograph.

Collect the full manufactured nameplate of each player in the set!