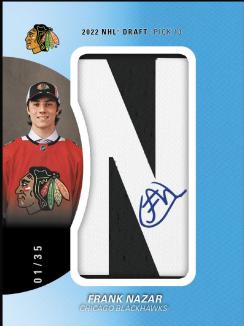

### **DRAFT DAY MARKS**

Search for a new wave of low-#'d Draft Day Marks cards featuring rookies #'d to 35 (per letter). Each letter sports a hard-signed autograph.

Collect the full manufactured nameplate of each player in the set!