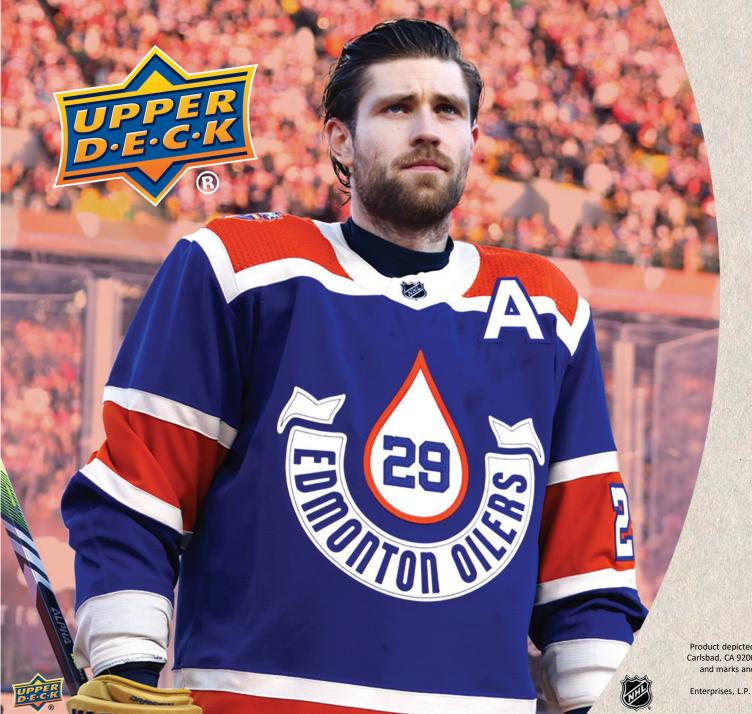

Base Set and Inserts

BASE SET
Gold Parallel

**BASE SET - LEGENDS**Purple Auto Parallel

**Authentic Rookies** Red Auto Jersey Parallel

SP Game Used Hockey is back with an abundance of event and game-used memorabilia! Look for cards featuring jersey, banner, net cord and/or puck material from the NHL Stanley Cup Playoffs, NHL Global Series, NHL Stadium Series, and the NHL All-Star weekend. This set also features game-used jersey swatches, patches and other unique memorabilia pieces.

This year's edition sports a 200-card Base Set consisting of star veterans and legends. Collect an array of incredible parallels, highlighted by several autograph, memorabilia, and autograph memorabilia parallels.