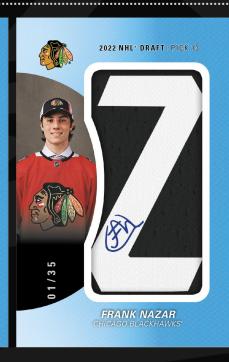

### **DRAFT DAY MARKS**

Search for a new wave of low-#'d Draft Day Marks cards featuring rookies #'d to 35 (per letter). Each letter sports a hard-signed autograph.

Collect the full manufactured nameplate of each player in the set!