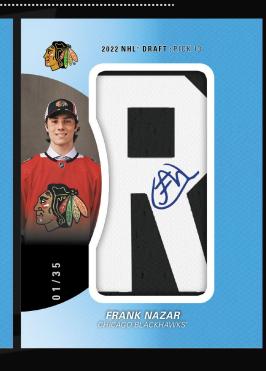

### **DRAFT DAY MARKS**

Search for a new wave of low-#'d Draft Day Marks cards featuring rookies #'d to 35 (per letter). Each letter sports a hard-signed autograph.

Collect the full manufactured nameplate of each player in the set!