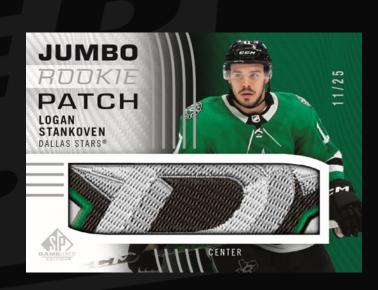

### **ROOKIE JUMBO PATCH**

The always-popular and low-numbered Rookie Jumbo Patch cards, featuring massive player-worn patches, will be an awesome addition to any collection.

**Draft Day Marks** 