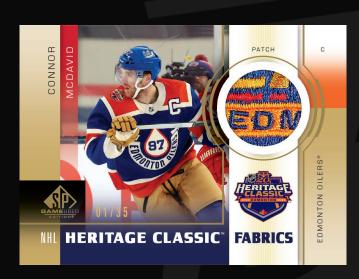

### **NHL HERITAGE CLASSICS FABRICS**

**Patch Parallel** 

Be on the lookout for cards featuring event and gameused jersey from the NHL Heritage Classic, NHL Stadium Series, NHL Winter Classic, and more!