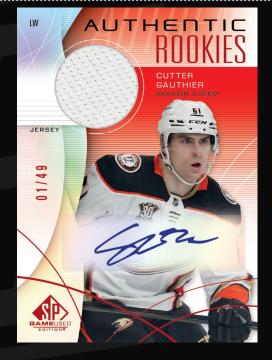

Base Set and Inserts

BASE SET
Gold Parallel

**BASE SET - LEGENDS**Purple Auto Parallel

**Authentic Rookies** Red Auto Jersey Parallel

SP Game Used Hockey is back with an abundance of event and game-used memorabilia! Look for cards featuring jersey, banner, net cord and/or puck material from the NHL Stanley Cup Playoffs, NHL Global Series, NHL Stadium Series, and the NHL All-Star weekend. This set also features game-used jersey swatches, patches and other unique memorabilia pieces.

This year's edition sports a 200-card Base Set consisting of star veterans and legends. Collect an array of incredible parallels, highlighted by several autograph, memorabilia, and autograph memorabilia parallels.