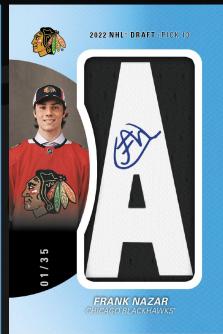

### **DRAFT DAY MARKS**

Search for a new wave of low-#'d Draft Day Marks cards featuring rookies #'d to 35 (per letter). Each letter sports a hard-signed autograph.

Collect the full manufactured nameplate of each player in the set!