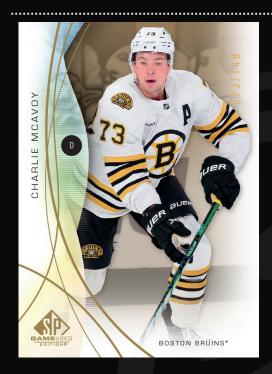

Base Set and Inserts

BASE SET
Gold Parallel

**BASE SET - LEGENDS**Purple Auto Parallel

**Authentic Rookies** Red Auto Jersey Parallel

SP Game Used Hockey is back with an abundance of event and game-used memorabilia! Look for cards featuring jersey, banner, net cord and/or puck material from the NHL Stanley Cup Playoffs, NHL Global Series, NHL Stadium Series, and the NHL All-Star weekend. This set also features game-used jersey swatches, patches and other unique memorabilia pieces.

This year's edition sports a 200-card Base Set consisting of star veterans and legends. Collect an array of incredible parallels, highlighted by several autograph, memorabilia, and autograph memorabilia parallels.