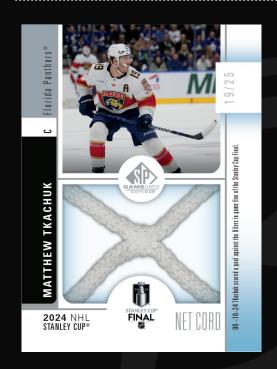

#### **NHL STANLEY CUP FINAL NET CORD RELICS**

In addition to the NHL Stanley Cup, search for cards featuring event and game used net cord from the NHL Heritage Classic, NHL Winter Classic, NHL Global Series, and more!