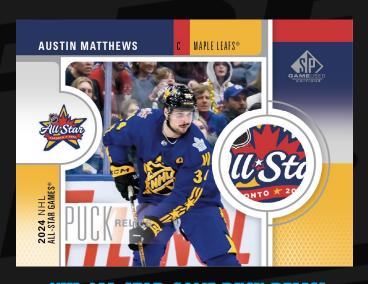

#### NHL ALL-STAR GAME PUCK RELICS

Some of the most unique cards in the set, search for the return of the NHL All-Star Game Puck Relics cards.

These cards feature event-used pucks from NHL All-Star Weekend.