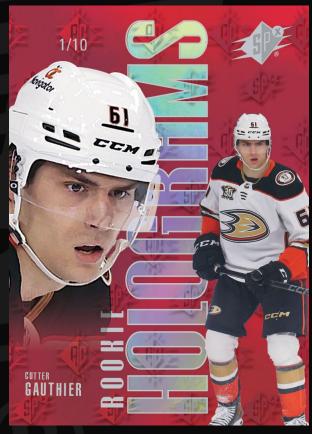

### **Rookie Holograms**

This stunning set brings collectors a rookie card worth chasing! With 3 exciting parallels, get your hands on some of the best rookies from the 24-25 class! Look for the Blue (#'d to 25), Red (#'d to 10) and Gold parallel (#'d 1-of-1)!

Holoview F/X Blue Parallel

Rookie Holograms Red Parallel

HITS, CONFIGURATION & BOX BREAK

**SPx Game Film Red Parallel** 

**Salute** 