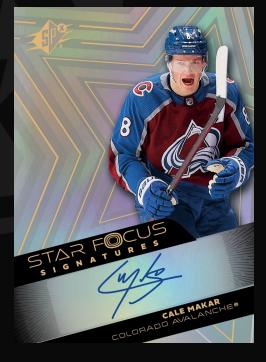

Star Focus Signatures is another new autograph insert that delivers autographs from top stars around the league! Additionally, Look for the array of different autograph parallels with multiple opportunities to find 1-of-1 autograph cards!

**Finite Rookies Silver Auto Parallel** 

**Star Focus Signatures** 

**INSERTS** 