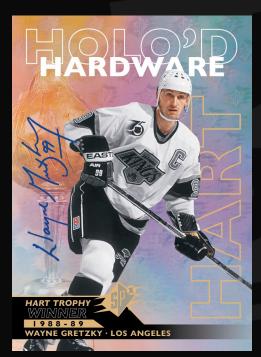

### **Signatures!**

Within SPx, collectors can look for a wide variety of autographs from vets, rookies and past stars of the game! The all-new Holo'd Hardware set features a 15-subject checklist of stars and legends that have been awarded the Hart Trophy. Look for the auto parallel that is numbered as low as 10!