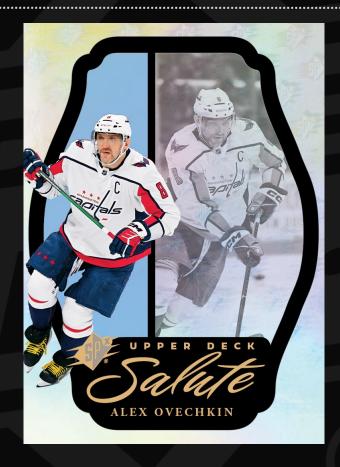

#### **Classic Returning Inserts**

Look for these classic returning inserts as well as numbered parallels as low as 10!

- Holoview F/X
- SPx Game Film
- SPxCellence
- Bound For Glory
- SPx Salute

Holoview F/X Blue Parallel

Rookie Holograms Red Parallel

HITS, CONFIGURATION & BOX BREAK

**SPx Game Film Red Parallel** 

**Salute** 