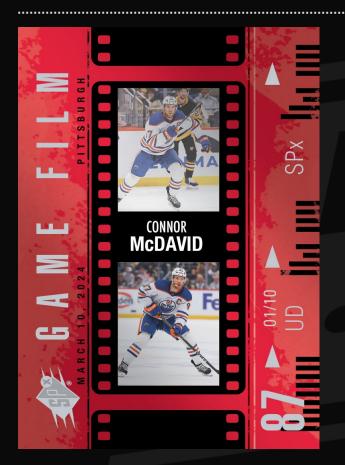

#### **Classic Returning Inserts**

Look for these classic returning inserts as well as numbered parallels as low as 10!

- Holoview F/X
- SPx Game Film
- SPxCellence
- Bound For Glory
- SPx Salute

Holoview F/X Blue Parallel

Rookie Holograms Red Parallel

HITS, CONFIGURATION & BOX BREAK

**SPx Game Film Red Parallel** 

**Salute** 