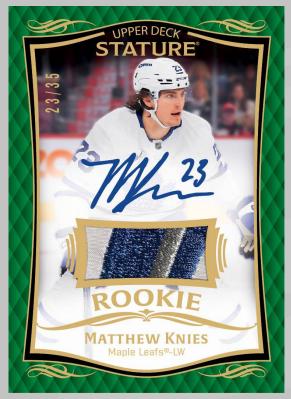

#### 100 Cards, Two Seasons!

The 100-card **Base Set** is evenly split between the 2023-24 and 2024-25 seasons, with 25 **Veterans**, 5 **Legends** and 20 **Rookies** per season. The Veterans and Legends checklists are star-studded! There are no overlapping Legends, and there are just four overlapping Veterans - each being one of the best players on the planet. Each Rookie checklist boasts the best-of-the-best from the two seasons.

The Mem/Auto-Mem lineup also boasts the same colorful, serially-numbered lineup and includes a wide variety of premium memorabilia! From the <u>Patch</u> and <u>Auto Patch</u> parallels to the 1-of-1 <u>Black Premium Memorabilia</u> and <u>Black Auto Premium Memorabilia</u> parallels, there are a large number of special, high-end cards that will be desired additions to any collection! See the next slide for more!