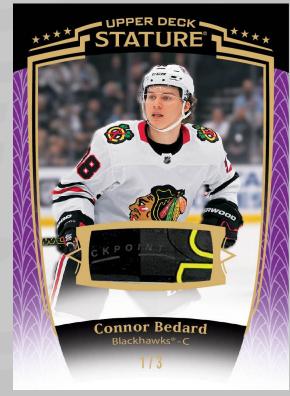

#### THE BASE SET

#### **Three Parallel Groupings**

There are three groups of parallels: Non-Auto/Mem, Auto-Only and Mem/Auto Mem.

The Non-Auto/Mem group consists of a colorful array of serially-numbered parallels: <u>Green</u>, <u>Red</u>, <u>Orange</u>, <u>Blue</u>, <u>Gold</u>, <u>Purple</u> and <u>Black</u>.

### THE BASE SET PARALLELS

BASE SET ROOKIES (2024-25)

**Orange Auto Parallel** 

**BASE SET ROOKIES (2023-24)** 

**Auto Patch Parallel** 

**BASE SET ROOKIES (2024-25)** 

**Red Auto Patch Parallel** 

The Auto-Only parallel lineup includes the <u>Auto</u> parallel, which falls one in every three boxes (on average), along with the same colorful, serially-numbered lineup as the non-Auto/Mem parallels - from the <u>Green Auto</u> parallel through the <u>Black Auto</u> parallel.

The Mem/Auto-Mem lineup also boasts the same colorful, serially-numbered lineup and includes a wide variety of premium memorabilia! From the <u>Patch</u> and <u>Auto Patch</u> parallels to the 1-of-1 <u>Black Premium Memorabilia</u> and <u>Black Auto Premium Memorabilia</u> parallels, there are a large number of special, high-end cards that will be desired additions to any collection! See the next slide for more!