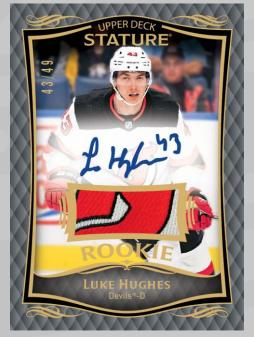

#### 100 Cards, Two Seasons!

The 100-card **Base Set** is evenly split between the 2023-24 and 2024-25 seasons, with 25 **Veterans**, 5 **Legends** and 20 **Rookies** per season. The Veterans and Legends checklists are star-studded! There are no overlapping Legends, and there are just four overlapping Veterans - each being one of the best players on the planet. Each Rookie checklist boasts the best-of-the-best from the two seasons.

The Mem/Auto-Mem lineup also boasts the same colorful, serially-numbered lineup and includes a wide variety of premium memorabilia! From the <u>Patch</u> and <u>Auto Patch</u> parallels to the 1-of-1 <u>Black Premium Memorabilia</u> and <u>Black Auto Premium Memorabilia</u> parallels, there are a large number of special, high-end cards that will be desired additions to any collection! See the next slide for more!