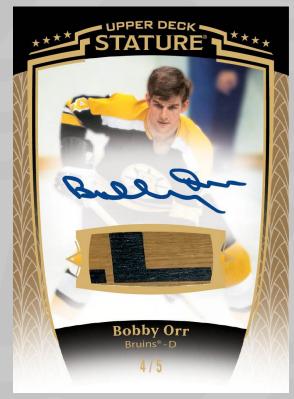

#### 100 Cards, Two Seasons!

The 100-card **Base Set** is evenly split between the 2023-24 and 2024-25 seasons, with 25 **Veterans**, 5 **Legends** and 20 **Rookies** per season. The Veterans and Legends checklists are star-studded! There are no overlapping Legends, and there are just four overlapping Veterans - each being one of the best players on the planet. Each Rookie checklist boasts the best-of-the-best from the two seasons.

The Mem/Auto-Mem lineup also boasts the same colorful, serially-numbered lineup and includes a wide variety of premium memorabilia! From the <u>Patch</u> and <u>Auto Patch</u> parallels to the 1-of-1 <u>Black Premium Memorabilia</u> and <u>Black Auto Premium Memorabilia</u> parallels, there are a large number of special, high-end cards that will be desired additions to any collection! See the next slide for more!