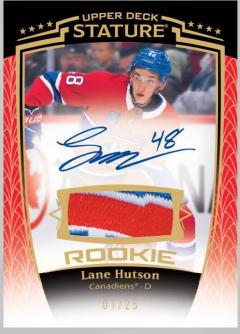

#### 100 Cards, Two Seasons!

The 100-card **Base Set** is evenly split between the 2023-24 and 2024-25 seasons, with 25 **Veterans**, 5 **Legends** and 20 **Rookies** per season. The Veterans and Legends checklists are star-studded! There are no overlapping Legends, and there are just four overlapping Veterans - each being one of the best players on the planet. Each Rookie checklist boasts the best-of-the-best from the two seasons.

The Mem/Auto-Mem lineup also boasts the same colorful, serially-numbered lineup and includes a wide variety of premium memorabilia! From the <u>Patch</u> and <u>Auto Patch</u> parallels to the 1-of-1 <u>Black Premium Memorabilia</u> and <u>Black Auto Premium Memorabilia</u> parallels, there are a large number of special, high-end cards that will be desired additions to any collection! See the next slide for more!