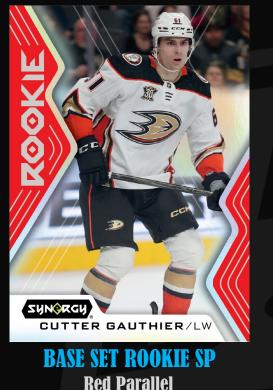

## **BASE SET - LEGENDS**

### **Purple Auto Parallel**

#### 2024-25 Synergy Hockey boasts a 125-card base set featuring low-#'d veterans, legends and rookies (regular and SP). The Synergy base set is highly-collectible!

The base set breaks down as follows: Veterans (1-60), Legends (61-75), Rookies (76-115) and Rookie SP's (116-125). Search for a variety of parallels of the base set including low-#'d purple autographs!