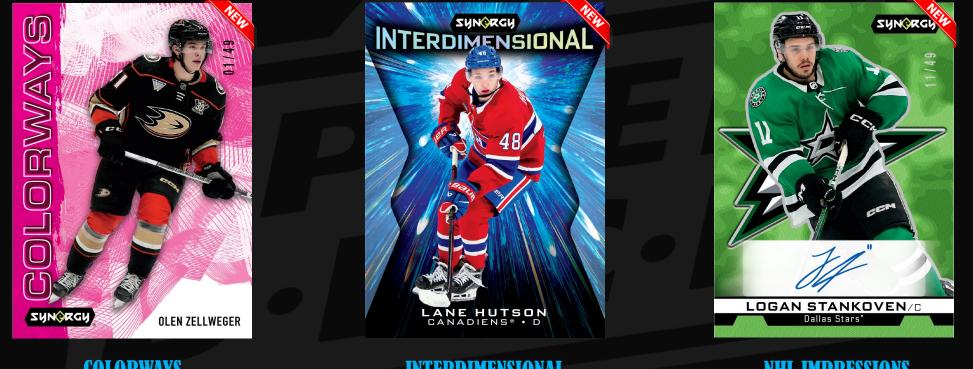

### New Inserts!

#### **COLORWAYS** Neon Pink Parallel

This 100-card insert set features top Veteran Stars, Legends of the game, and emerging Rookies.

Be on the lookout for a wide variety of colorful parallels highlighted by the low-#'d <u>Neon Pink</u> and <u>Gold</u> parallels.

#### **INTERDIMENSIONAL**

This all-new case hit insert features top rookies on an exciting design.

These rare chase cards are sure to be the envy of any collector.

Content is subject to change without further notice. Card images are solely for the purpose of design display.

#### **NHL IMPRESSIONS** Green Auto Parallel

Instant Impressions! Search for this all-new insert set with 4 subsets Stars, Goalies, Legends, and Rookies.

Search for numbered parallels of this set including <u>Magenta</u>, <u>Green</u>, and <u>Gold</u> parallels. Hunt for the even rarer <u>Green Auto</u> and <u>Gold Auto</u> parallels that are sure to be some of the biggest chases in the product.