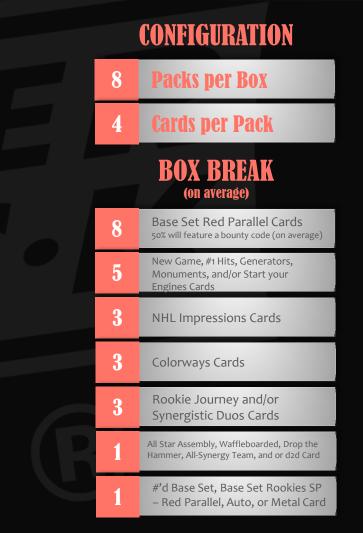

## **2024-25 SYNERGY HOCKEY** INSERTS, CONFIGURATION & BOX BREAK

#### THE MISSION

Be one of the <u>first 25</u> collectors to complete 125-card **Base Set - Red Parallel Bounty** set. Each box contains, on average, <u>8</u> Red parallel cards - half of which, on average, will feature a bounty scratch-off code. Redeem all bounty cards at **UpperDeckBounty.com** via the entry of the scratch-off code.

#### AWARD CARDS TO EARN

Next 15: The next 15 collectors who collect & redeem the complete bounty set will earn the complete low-#'d Gold Base Set!

SUNORGY

CAST FOF

FRANK NAZAR

CAST FOR GREATNESS

**Gold Parallel** 