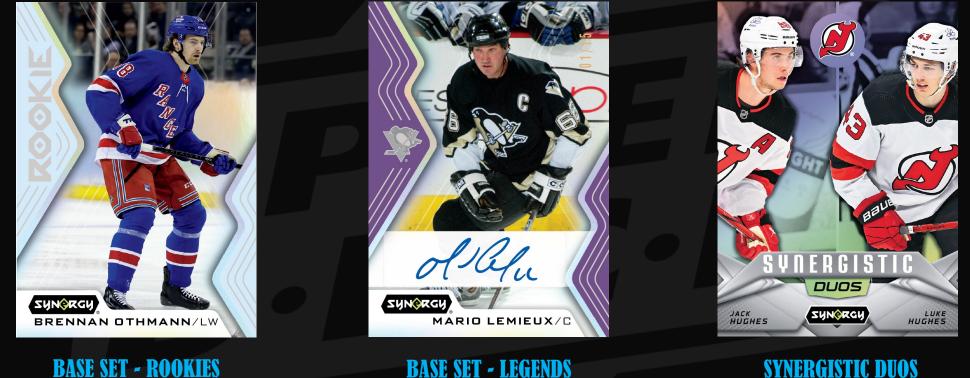

## **BASE SET - LEGENDS**

#### 2024-25 Synergy Hockey boasts a 125-card base set featuring low-#'d veterans, legends and rookies (regular and SP). The Synergy base set is highly-collectible!

The base set breaks down as follows: Veterans (1-60), Legends (61-75), Rookies (76-115) and Rookie SP's (116-125). Search for a variety of parallels of the base set including low-#'d purple autographs!

The Synergistic Duos insert, featuring two players from the same organization, has three subsets: two current stars, on current star and one legend, and one current star and one rookie. Collect three colorful serially-#'d parallels: Red, Green, and Gold.