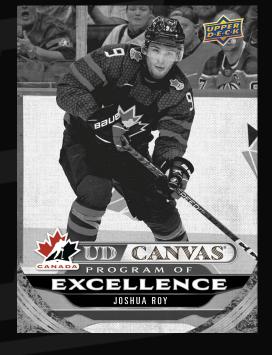

# 2024-25 SERIES TWO HOCKEY

Base Set and Inserts

**BASE SET**Deluxe Parallel

BASE SET
Outburst Red Parallel

**UD Canvas® - Program of Excellence**Black and White Variation

Upper Deck Series 2 sports the next 250 cards of the 2024-25 Upper Deck Base Set, the most widely-collected Base Set in hockey! It includes 198 veteran cards, 49 **Young Guns**® rookie cards and three checklist cards. The iconic Young Guns® are the most anticipated rookie cards of the season!

Search for the parallels of the base set highlighted by the classic <u>UD Exclusives®</u>, <u>High Gloss®</u>, as well as the <u>Outburst Red</u> and <u>Outburst Gold</u> parallels!

UD Canvas®, a returning classic features top veterans and rookies along with some dynamic imagery!