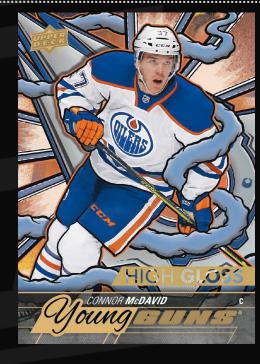

# 2024-25 SERIES TWO HOCKEY

Base Set and Inserts

**BASE SET**Deluxe Parallel

BASE SET
Outburst Red Parallel

**UD Canvas® - Program of Excellence**Black and White Variation

Upper Deck Series 2 sports the next 250 cards of the 2024-25 Upper Deck Base Set, the most widely-collected Base Set in hockey! It includes 198 veteran cards, 49 **Young Guns**® rookie cards and three checklist cards. The iconic Young Guns® are the most anticipated rookie cards of the season!

Search for the parallels of the base set highlighted by the classic <u>UD Exclusives®</u>, <u>High Gloss®</u>, as well as the <u>Outburst Red</u> and <u>Outburst Gold</u> parallels!

UD Canvas®, a returning classic features top veterans and rookies along with some dynamic imagery!