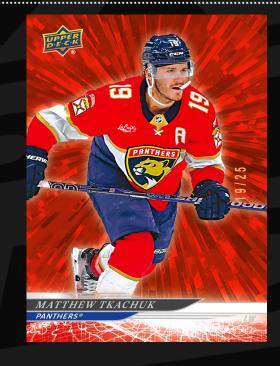

# 2024-25 SERIES TWO HOCKEY

Base Set and Inserts

**BASE SET**Deluxe Parallel

BASE SET
Outburst Red Parallel

**UD Canvas® - Program of Excellence**Black and White Variation

Upper Deck Series 2 sports the next 250 cards of the 2024-25 Upper Deck Base Set, the most widely-collected Base Set in hockey! It includes 198 veteran cards, 49 **Young Guns**® rookie cards and three checklist cards. The iconic Young Guns® are the most anticipated rookie cards of the season!