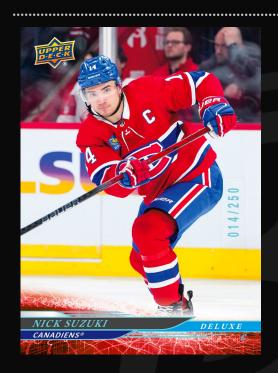

# 2024-25 SERIES TWO HOCKEY

Base Set and Inserts

**BASE SET**Deluxe Parallel

BASE SET
Outburst Red Parallel

**UD Canvas® - Program of Excellence**Black and White Variation

Upper Deck Series 2 sports the next 250 cards of the 2024-25 Upper Deck Base Set, the most widely-collected Base Set in hockey! It includes 198 veteran cards, 49 **Young Guns**® rookie cards and three checklist cards. The iconic Young Guns® are the most anticipated rookie cards of the season!