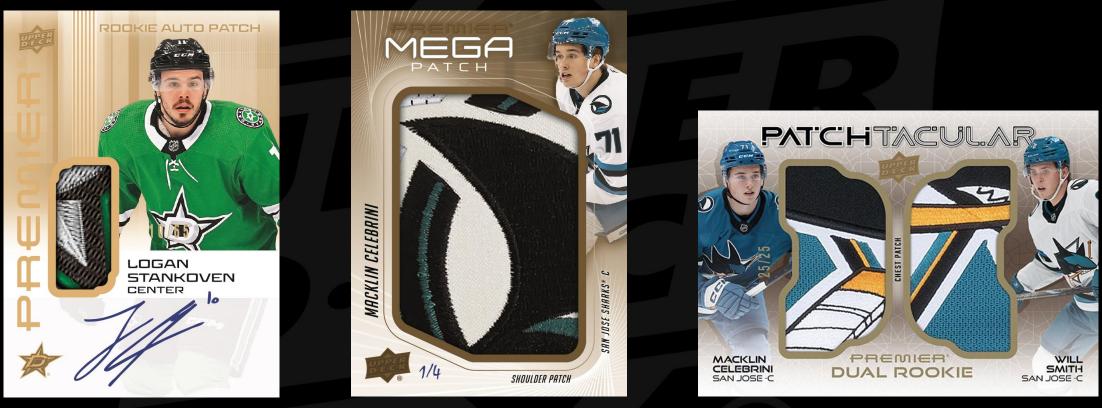

#### PREMIER ROOKIE AUTO PATCH

### PREMIER MEGA PATCH

### **PREMIER DUAL ROOKIE PATCH-TACULAR**

One of the main attractions of Upper Deck Premier is the high-end rookie content - from the serial numbered Acetate Rookie Auto Patch cards (Base, Horizontal, Gold & Platinum) to the famed Mega Patches featuring large, multi-colored patches from the most prominent logos on the player's jersey. Look for the eye-catching Dual Rookie Patch-Tacular insert featuring premium memorabilia from two of the game's top rookies side-by-side.