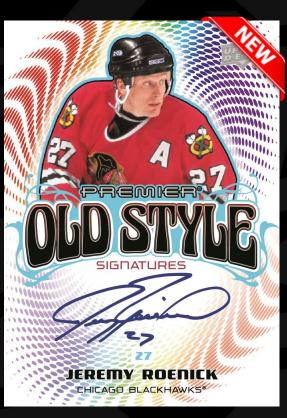

### **OLD STYLE SIGNATURES**

1 #'d Non-Auto/Mem Base Set Rookies Card (includes Gold or Platinum Parallels)