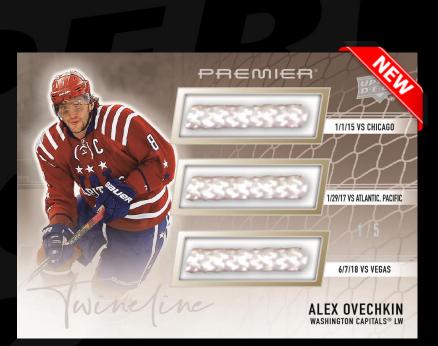

### **PREMIER TWINELINE**

Premier Twineline also makes its debut and highlights some of the game's top superstars alongside game used net cord relics from three monumental games within their career.