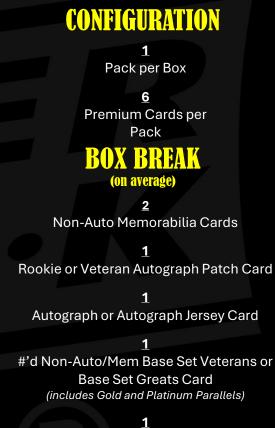

HARDSIGNED AUTOGRAPHS FROM ROOKIE AUTOGRAPH PATCH CARDS TO FAMED LEGEND AUTOGRAPHS

TWO (2) AUTOGRAPHS AND/OR AUTOGRAPH MEMORABILIA CARDS PER BOX!

TWO (2) ADDITIONAL MEMORABILIA CARDS PER BOX!

ONE (1) ROOKIE OR VETERAN ACETATE AUTOGRAPH PATCH CARD PER BOX!

Content is subject to change without further notice. Per box numbers are "on average."