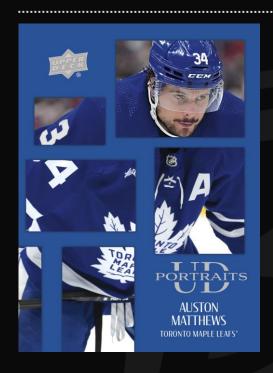

#### UD PORTRAITS<sup>TM</sup>

Not only is the theme of this popular set refreshed each season, the 2024-25 edition also gets a paper stock refresh. Series 1 contains the first 30 cards (veteran stars) of this intra-series set. Collectors can complete their 2024-25 **UD Portaits**<sup>TM</sup> set with Series 2, which will boast the rookie versions!