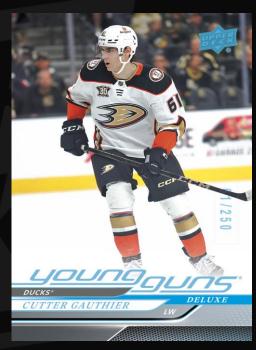

## 250 Cards, Including 50 Young Guns®

Series 1 sports the <u>first 250</u> cards of the **2024-25 Upper Deck Base Set**. Annually, the Upper Deck Base Set is the most widely-collected Base Set in hockey, and the iconic **Young Guns**® are the most anticipated rookie cards of the season.

### Per Box

Collect six (6) Young Guns® cards and one (1) stunning Outburst Silver parallel card per box, on average!

**BASE SET**Outburst Silver Parallel

BASE SET YOUNG GUNS
Deluxe Parallel