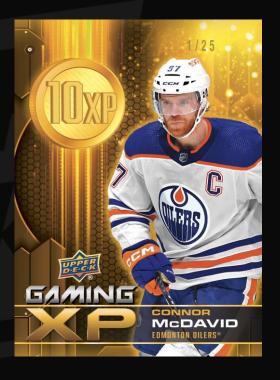

## **GAMING XP**

**Gold Parallel** 

Series 1 boasts a 100-card gaming-themed insert split into four 25-card subsets: Gaming Co-Op (two teammates along with four category comparisons), Gaming FOV (a single player pictured from behind so that you can see their "Field of View"), Gaming PVP (two players from different teams - one in their home jersey and the other in their away jersey - simulated to be competing against each other) and Gaming XP (features the "experience level" of each player).

All four subsets are printed on foilboard and there are <u>Speckle</u>, <u>Blue</u>, <u>Green</u> (#'d) and <u>Gold</u> (#'d) parallels of each.

From the Gaming set, each box will contain, on average, six (6) regular cards and one (1)