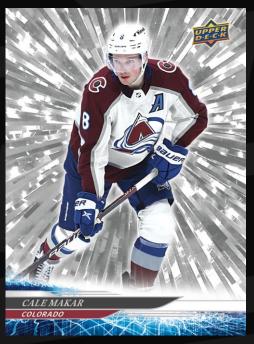

## **BASE SET**

## 250 Cards, Including 50 Young Guns®

Series 1 sports the <u>first 250</u> cards of the **2024-25 Upper Deck Base Set**. Annually, the Upper Deck Base Set is the most widely-collected Base Set in hockey, and the iconic **Young Guns**® are the most anticipated rookie cards of the season.

#### **Parallels**

With the classic Exclusives (#'d), High Gloss (#'d) and Hobby-exclusive Clear Cut parallels, along with the Deluxe (#'d), Outburst Silver, Outburst Red (#'d) and Outburst Gold (#'d 1-of-1) parallels, the deep parallel lineup of the complete Base Set provides collectors a great deal of desirable cards to chase!