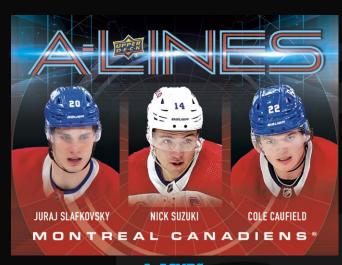

## **A-LINES**Red Parallel

Each A-Lines card features all three players from the top line of all 32 teams.

Keep an eye out for <u>Red</u> (#'d) parallels as well as the <u>Printing Plates</u> from the set.