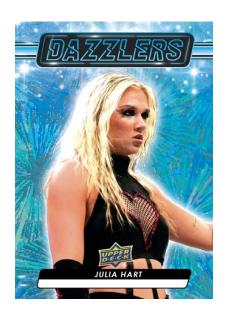

# DAZZLERS Blue Parallel

Fans and collectors alike will be buzzing about the stunning **Dazzlers** insert featuring some of the biggest names on the AEW roster. Collect both the Blue set and the rarer Green set.

Look for three (3) Dazzlers cards per box, on average.