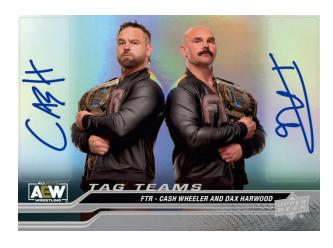

HOBBY

BASE SET WRESTLERS
Gold Pyro Parallel

BASE SET TRIOS
Red Mat Parallel

BASE SET TAG TEAMS

Dual Auto Parallel

2024 AEW includes a 100-card base set with a new subset breakdown - Wrestlers (1-70), Tag Teams and Trios (71-90) and Crew (91-100).