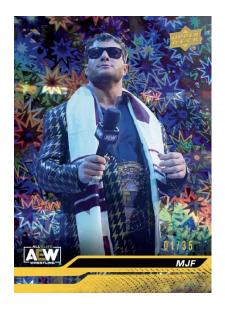

HOBBY

BASE SET WRESTLERS
Gold Pyro Parallel

BASE SET TRIOS
Red Mat Parallel

BASE SET TAG TEAMS

Dual Auto Parallel

2024 AEW includes a 100-card base set with a new subset breakdown - Wrestlers (1-70), Tag Teams and Trios (71-90) and Crew (91-100).