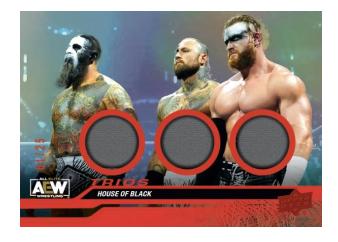

HOBBY

BASE SET WRESTLERS
Gold Pyro Parallel

BASE SET TRIOS
Red Mat Parallel

BASE SET TAG TEAMS

Dual Auto Parallel

2024 AEW includes a 100-card base set with a new subset breakdown - Wrestlers (1-70), Tag Teams and Trios (71-90) and Crew (91-100).