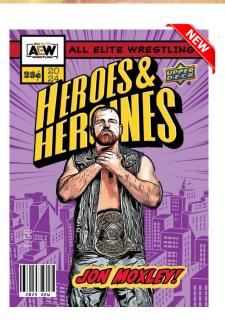

# **AEW: HEROES AND HEROINES**

**Purple Parallel** 

Collect some of your wrestling heroes with the all-new AEW
Heroes and Heroines insert! This insert set features top
wrestlers on a comic book inspired design.

This insert set features a bevy of serially-#'d parallels including a <u>Green Parallel</u>, <u>Red Parallel</u>, <u>Purple Parallel</u>, and the rare Gold Spectrum Parallel.