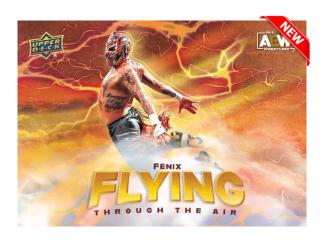

### **FLYING THROUGH THE AIR**

**Gold Parallel** 

Look out below! The all-new Flying Through the Air lenticular cards showcase dynamic action imagery of your favorite high-flying wrestlers.

Lucky collectors will find the rare short printed version of these cards that are sure to be a big hit!