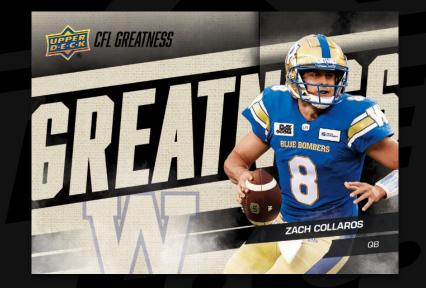

# 2024 CFL

BASE SET Exclusives Parallel CFL GREATNESS Black 1-of-1 Parallel

BASE SET Auto Parallel

The 2024 edition sports a 100-card **Base Set** - which includes a 20-card **CFL Greatness** subset - consisting of the top players from all nine teams! There is also a wide range of incredible parallels to collect: