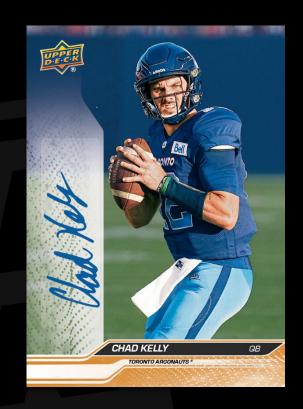

# 2024 CFL

BASE SET Exclusives Parallel CFL GREATNESS Black 1-of-1 Parallel

BASE SET Auto Parallel

The 2024 edition sports a 100-card **Base Set** - which includes a 20-card **CFL Greatness** subset - consisting of the top players from all nine teams! There is also a wide range of incredible parallels to collect: