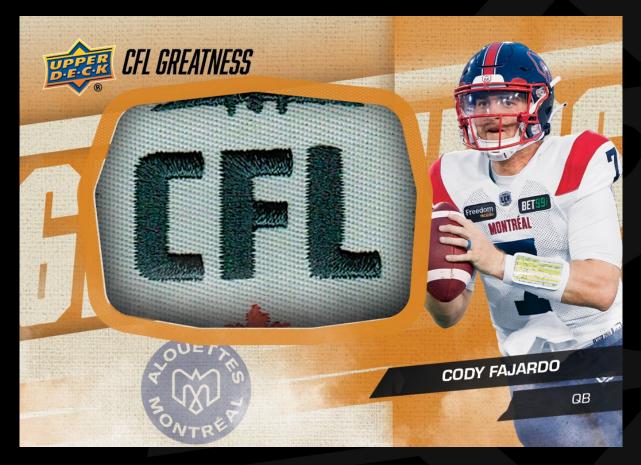

The Game Patch and Game Patch Auto cards are parallels of only the Base Set, while the coveted Game CFL Logo Patch cards is a parallel of only the CFL Greatness subset. All memorabilia is game-worn!

Content is subject to change without further notice. Card images are solely for the purpose of design display.

#### **CFL GREATNESS** Game CFL Logo Patch Parallel