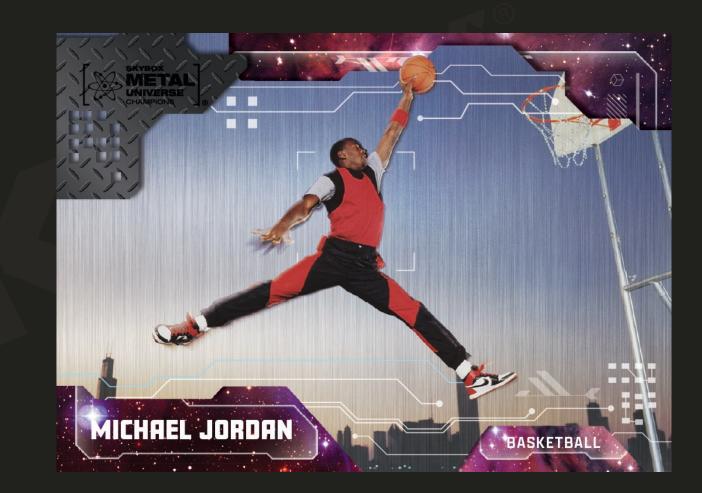

### Jumpman MJ Base SP

#### Michael Jordan!

Collectors can look for this elusive special variant of the Base set, Jumpman MJ Base SP. This card features Michael Jordan in his classic Jumpman pose with the backdrop of a city skyline. Don't miss out as these cards are a must-add to any collection!

This limited hit also parallels to a <u>Red</u> <u>PMG</u> (#'d to 100) and <u>Green PMG</u> (#'d to 10). Don't miss out as these cards are a must-add to any collection!

> Content is subject to change without further notice. Card images are solely for the purpose of design display.