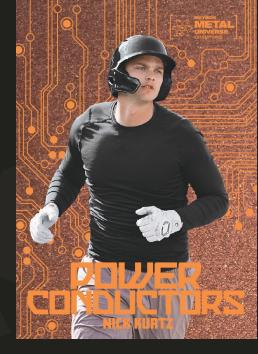

#### **Power Conductors**

#### **Big Pulls!**

Be the first to collect the **Quasars!** This new insert is sure to stun as the design features a stunning laser die-cut of stars within a galactic design. **Power Conductors** makes a bold introduction as this insert features an elite checklist of superstars with a shocking circuit design that prints on a unique copper substrate. An all-new PETG insert, **Metal-X**, debuts a shimmering metallic appearance featuring a checklist of the highest quality subjects. As always, look for the iconic **Jambalaya** cards with the newest rendition of the insert in this year's release!