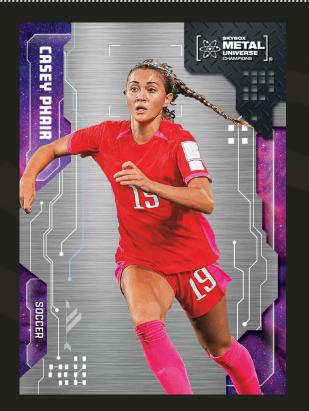

## **2024 Skybox Metal Universe Champions** The base set

#### **150 Cards – Top Prospects & Global Stars!**

The base set consists of 100 regular cards featuring high-end prospects, young stars and legends from across the sporting world. 50 high-series, new Stellar Cartography cards serve as a subset continuation of the base.

#### The Parallels

The parallel lineup is deep and full of chase cards, highlighted by the coveted Auto and Gold Auto (low-#'d).

The ever sought after Precious Metal Gems (PMG) feature with four parallels: Red (#'d to 100), Blue (#'d to 50), Green (#'d to 10) and Gold (#'d 1-of-1).