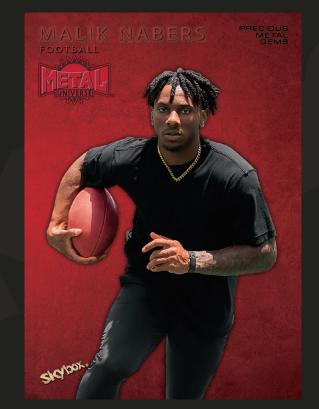

#### The Parallels

The parallel lineup is deep and full of chase cards, highlighted by the coveted Auto and Gold Auto (low-#'d).

The ever sought after Precious Metal Gems (PMG) feature with four parallels: Red (#'d to 100), Blue (#'d to 50), Green (#'d to 10) and Gold (#'d 1-of-1).