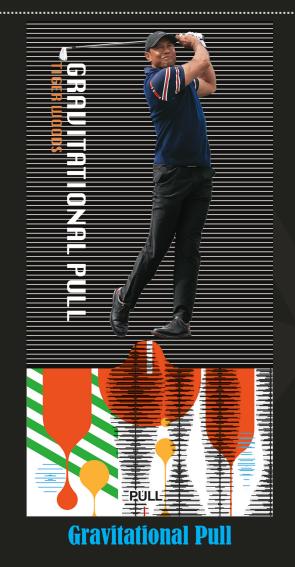

#### **Unique Technology**

Gravitational Pull follows up it's debut last year with a new design. Look for this Jaw-dropping insert with an impressive checklist!

The highly sought after PMGs are here! **Retro 1999-00 Metal Universe** delivers both <u>Red PMGs</u> (#'d to 100) and <u>Green</u> <u>PMGs</u> (#'d to 10).