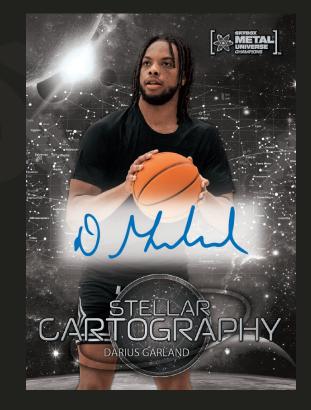

#### **150 Cards – Top Prospects & Global Stars!**

The base set consists of 100 regular cards featuring high-end prospects, young stars and legends from across the sporting world. 50 high-series, new Stellar Cartography cards serve as a subset continuation of the base.

Additionally, there are two all-new Light FX parallels: Pink FX (#'d to 75) and Orange FX (#'d to 25).

**Base Set** 

Stellar Cartography Auto Parallel

Content is subject to change without further notice. Card images are solely for the purpose of design display.