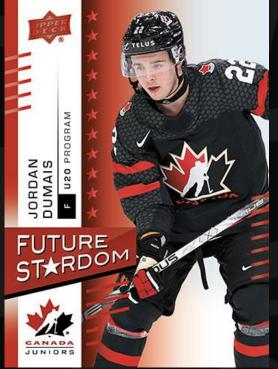

There are four additional insert sets to collect, three of which are new:

Bound for Greatness (New)
Future Stardom (New, Acetate)
Team Canada FX (Returning Favorite!)
TC Logo Metal Die-Cut (New, Metal)

The checklist for the Future Stardom set consists of the top U20 and U18 players while the rest feature only U20 players.

Team Canada FX & Team Canada Logo Metal Die-Cut cards are pictured on the next slide.