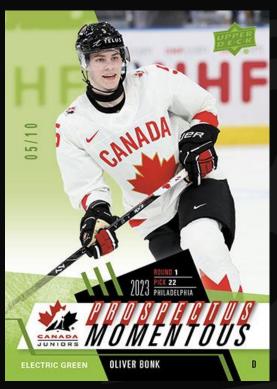

### THE CARDS

insert is back! This set features top junior players that have been drafted or expect to be drafted within the next couple years. There is also a bevy of serially-#'d parallels, highlighted by the Electric Gold, Electric Orange, Electric Green and Black Auto (#'d 1-of-1) parallels, as well as the new 1-of-1 Electric Black parallel!

#### **PROSPECTUS MOMENTOUS**

**Electric Green Parallel** 

FUTURE STARDOM

Red Parallel

**Including U18 Men** 

THE CARDS, CONFIGURATION & BOX BREAK

TEAM CANADA LOGO METAL DIE-CUT