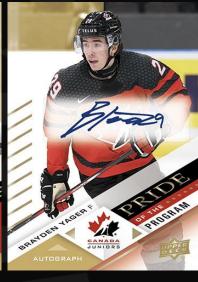

#### **150 Cards**

The 150-card Base Set consist of three subsets:

Regular (1-69): Players from the U20 and U18 teams.

**Pride of the Program (High Series; 70-100):** The best-of-the-best from the U20 and U18 teams.

#### **Special Additions!**

Look for Base Set Metal and Base Set Plexi variations of the first 100 cards of the Base Set!

BASE
Outburst Red Parallel

Auto Patch Parallel

RIDE OF THE PROGRA
Signatures Parallel