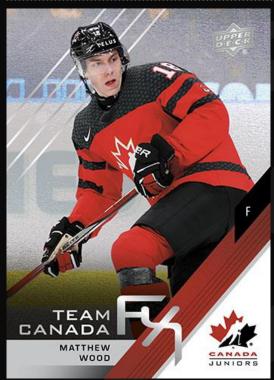

There are four additional insert sets to collect, three of which are new:

Bound for Greatness (New)
Future Stardom (New, Acetate)
Team Canada FX (Returning Favorite!)
TC Logo Metal Die-Cut (New, Metal)

The checklist for the Future Stardom set consists of the top U20 and U18 players while the rest feature only U20 players.

Team Canada FX & Team Canada Logo Metal Die-Cut cards are pictured on the next slide.