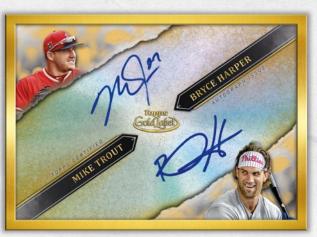

Framed Dual Autographs Base version - #'d to 10 Black Parallel - #'d to 5 Gold Parallel - #'d 1/1

FRAMED AUTOGRAPH CARD

FRAMED DUAL AUTOGRAPH CARD - GOLD PARALLEL