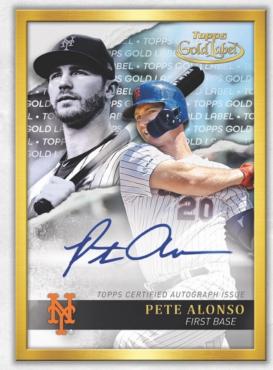

# FRAMED AUTOGRAPH CARDS

Framed Autograph Cards Over 50 *MLB®* stars sign directly on-card. Each card features a gold frame. Black Parallel - #'d to 75 Blue Parallel - #'d to 50 Red Parallel - #'d to 25 Gold Parallel - #'d 1/1