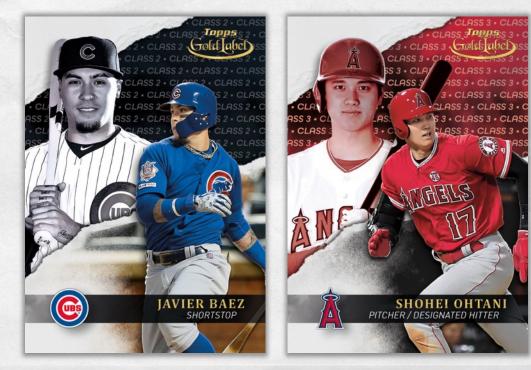

# **BASE CARDS**

One Hundred of the most notable names comprise this base set. Collectors will find retired legends, current superstars, and emerging rookies on these stunning cards. Each card receives 3 different versions to collect as well as 4 different parallels of each.

### **Base Version**

Class 1 Class 2 – 1 per pack Class 3 – 1:2 packs