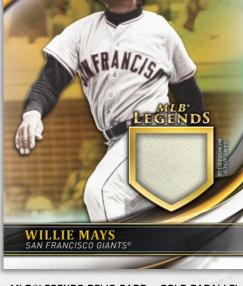

MLB® Legends Relic Cards

Base version - #'d to 50 or less Black Parallel - #'d to 5 Gold Parallel - #'d 1/1