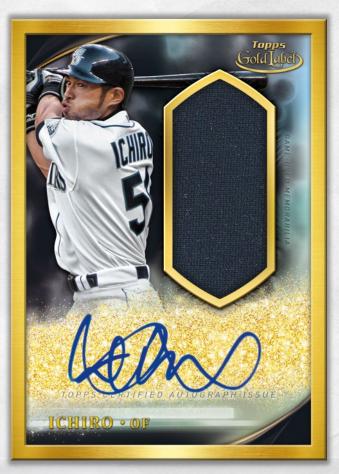

# **AUTOGRAPHED RELIC AND RELIC CARDS**

NEW! Golden Greats Framed Autograph Jumbo Relics Featuring jumbo pieces of game-used memorabilia and on-card autographs on a framed card. Base version #'d to 50 or less. Black Parallel - #'d to 5 Gold Parallel - #'d 1/1

MLB® Legends Relic Cards

Base version - #'d to 50 or less Black Parallel - #'d to 5 Gold Parallel - #'d 1/1