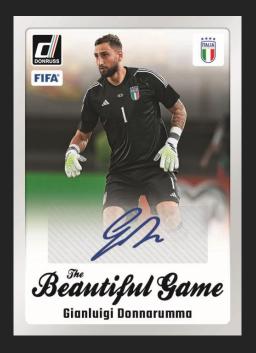

The product's spectacular insert lineup includes brand-staple stunners like Kaboom!, Crunch Time, Net Marvels, Night Moves, Craftsmen, Pitch Kings and more.

Hunt for autographs and memorabilia cards in the Signature Series, Beautiful Game, Beautiful Game Duals, Kit Kings and Kit Series inserts.

### **SELLING POINTS**

- The flagship Donruss brand delivers a bold and inviting tribute to FIFA's biggest stars and brightest newcomers with an extensive 200card base set featuring 25 Rated Rookies and parallel chases aplenty.
- Look for Optic versions of the base and Rated Rookies sets featuring hobby-exclusive parallels such as Red, Blue, Teal Mojo, Purple Mojo and more.
- The product's spectacular insert lineup includes brand-staple stunners like Kaboom!, Crunch Time, Net Marvels, Night Moves, Craftsmen, Pitch Kings and more.
- Hunt for autographs and memorabilia cards in the Signature Series, Beautiful Game, Beautiful Game Duals, Kit Kings and Kit Series inserts.