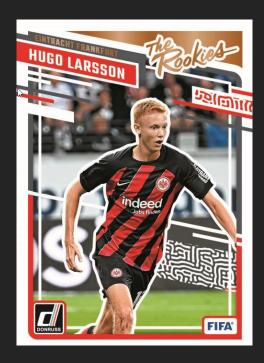

### **SELLING POINTS**

- The flagship Donruss brand delivers a bold and inviting tribute to FIFA's biggest stars and brightest newcomers with an extensive 200card base set featuring 25 Rated Rookies and parallel chases aplenty.
- Look for Optic versions of the base and Rated Rookies sets featuring hobby-exclusive parallels such as Red, Blue, Teal Mojo, Purple Mojo and more.
- The product's spectacular insert lineup includes brand-staple stunners like Kaboom!, Crunch Time, Net Marvels, Night Moves, Craftsmen, Pitch Kings and more.
- Hunt for autographs and memorabilia cards in the Signature Series, Beautiful Game, Beautiful Game Duals, Kit Kings and Kit Series inserts.