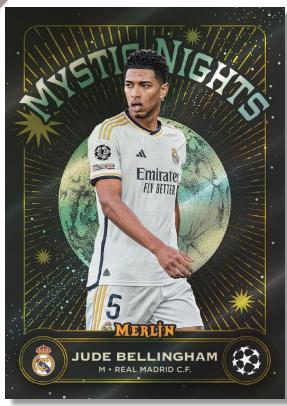

Behold returning *Insert* sets such as *Ageless Alchemy*, the all-new *Mystic Nights* and *Merlin's Chosen One* highlighting young stars on the path to greatness.

Track down rare *Rookie Variations*, Sword Cards and look out for *Autograph Cards* which include a variety of signed Insert cards.

### **Mystic Nights**

- Blue Refractor Parallel: #'d to 75.
- Gold Refractor Parallel: #'d to 50.
- Orange Refractor Parallel: #'d to 25.
- Black Refractor Parallel: #'d to 10.
- Red Refractor Parallel: #'d to 5.
- SuperFractor Parallel: numbered 1/1.