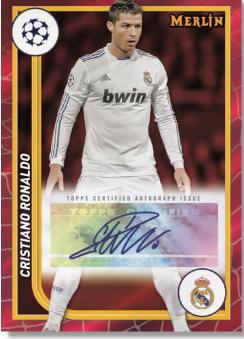

## **AUTOGRAPHS**

Look for a unique collection of *Autograph Cards*, featuring current stars, rookies and legends across various subsets.

## Chrome Autograph Cards

- Aqua Refractor Parallel: #'d to 199.
- Wave Parallel: #'d to 150.
- Mojo Refractor Parallel: #'d to 99.
- Blue Refractor Parallel: #'d to 75.
- Gold Refractor Parallel: #'d to 50.
- Orange Refractor Parallel: #'d to 25.
- Black Refractor Parallel: #'d to 10.
- Purple Vintage Merlin Refractor: #'d to 8.
- Red Refractor Parallel: #'d to 5.
- Gold Vintage Merlin Refractor Parallel: #'d to 3.
- SuperFractor Parallel: numbered 1/1.