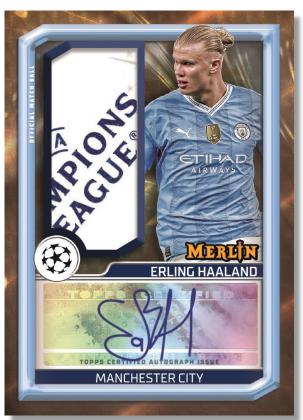

# **AUTOGRAPH RELIC CARDS**

Merlin's Match Ball Signatures return alongside new Merlin's Match Ball Jumbo Book Cards.

## Merlin's Match Ball Signatures

- Gold Refractor Parallel: #'d to 50.
- Orange Refractor Parallel: #'d to 25.
- Black Refractor Parallel: #'d to 10.
- Red Refractor Parallel: #'d to 5.
- SuperFractor Parallel: numbered 1/1.

## Merlin's Match Ball Signatures Jumbo Book Card

**Merlin's Match Ball Signatures** 