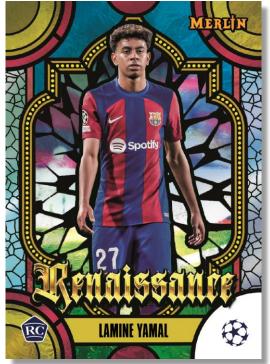

Merlin's Match Ball Signatures return alongside Merlin's Match Ball Signatures Jumbo Book Cards. Find popular Renaissance cards with a new design featuring rookies like Lamine Yamal, stars like Florian Wirtz and legends like Ronaldinho.

Renaissance

### **Renaissance**

- Red Refractor Parallel: #'d to 5.
- SuperFractor Parallel: numbered 1/1.