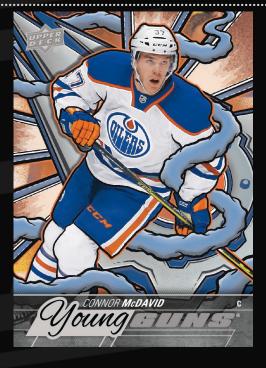

# 2024-25 SERIES TWO HOCKEY

Base Set and Inserts

BASE SET
Outburst Parallel

**UD Canvas® - Program of Excellence** 

Upper Deck Series 2 sports the next 250 cards of the 2024-25 Upper Deck Base Set, the most widely-collected Base Set in hockey! It includes 198 veteran cards, 49 **Young Guns**® rookie cards and three checklist cards. The iconic Young Guns® are the most anticipated rookie cards of the season!

Search for the highly-collectible <u>Outburst</u> parallel!

UD Canvas®, a returning classic features top veterans and rookies along with some dynamic imagery!