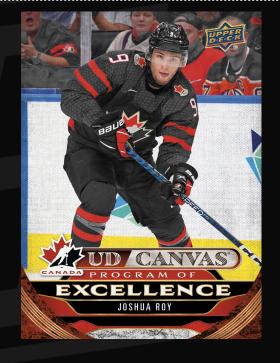

# 2024-25 SERIES TWO HOCKEY

Base Set and Inserts

BASE SET
Outburst Parallel

**UD Canvas® - Program of Excellence** 

Upper Deck Series 2 sports the next 250 cards of the 2024-25 Upper Deck Base Set, the most widely-collected Base Set in hockey! It includes 198 veteran cards, 49 **Young Guns**® rookie cards and three checklist cards. The iconic Young Guns® are the most anticipated rookie cards of the season!

Search for the highly-collectible <u>Outburst</u> parallel!

UD Canvas®, a returning classic features top veterans and rookies along with some dynamic imagery!