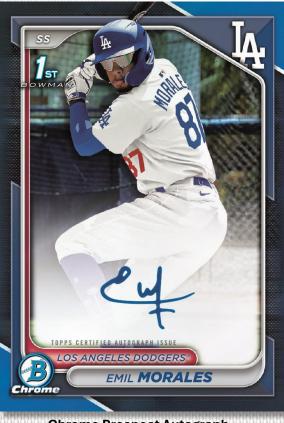

## **AUTOGRAPHS**

Chrome Prospect Autograph – Blue Refractor Parallel

#### Chrome Prospect Autograph

Refractor Parallel - #'d to 499 Speckle Refractor Parallel - #'d to 299 Purple Refractor Parallel - #'d to 250 Blue Refractor Parallel - #'d to 150 Reptilian Blue Refractor Parallel - #'d to 150 NEW! Hobby Only! Blue RayWave Refractor Parallel - #'d to 150 Mini-Diamond Variation Refractor - #'d to 100 Reptilian Green Refractor - #'d to 99 NEW! Hobby Only! Green Refractor - #'d to 99 Yellow Refractor Parallel - #'d to 75 Gold Refractor Parallel - #'d to 50 Gold Mini-Diamond Refractor Parallel - #'d to 50 Hobby Only! Orange Refractor Parallel - #'d to 25 Hobby Only! Orange Shimmer Refractor - #'d to 25 Hobby Only! Black Refractor Parallel - #'d to 10 NEW! Red Refractor Parallel - #'d to 5 Red Shimmer Refractor Parallel - #'d to 5 Reptilian Red Refractor - #'d to 5 NEW! Hobby Only! SuperFractor Parallel - #'d 1-of-1