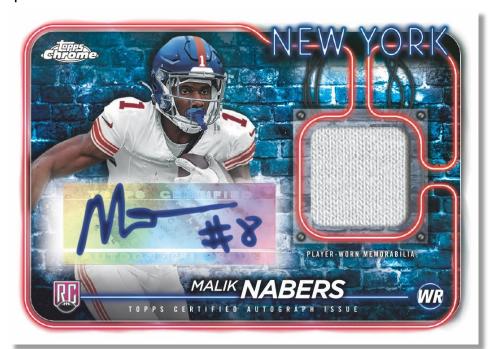

# **AUTOGRAPHED RELIC CARDS**

# Topps Chrome Rookie Patch Autographs - NEW! - Hobby & Breaker Exclusive

- Gold #'d to 50
- Orange #'d to 25
- Red #'d to 5 SuperFractor #'d 1 of 1

**Chrome All-Etch Autographs**