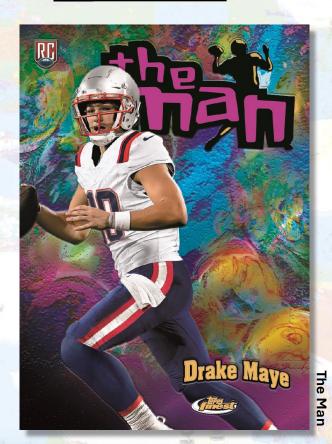

## **SSP CASE HITS**

MARINO

Framed White

MAIN ATTRACTION

**BOMBARDIERS** 

THE MAN

FOR THE RECORD

FRAMED WHITE