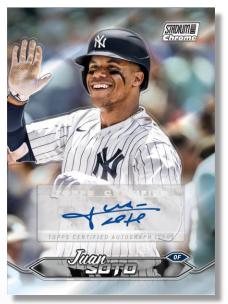

## **AUTOGRAPHED CARDS**

Stadium Club features an array of autograph designs including the iconic Base Autographs and Chrome Base Autographs. Also look for limited autographs including CFPro Autographs, Goin' Yard Autographs, Lone Star Autographs, Base Variation autographs and more!

Base Card Autograph – Red Refractor Parallel

**Chrome Base Card Autograph** 

- Base Card Autographs features similar photography as the base set paired with on-card autographs! Look for 5 parallels numbered from 50 down to 1/1's.
- Chrome Base Autographs picks up the imagery from the Base Card Autographs and adds a Chrome finish! Look for 3 parallels numbered from 50 down to 1/1's.
- CFPro, Goin' Yard, CoSigners and Lone Star Signatures these on-card autographs showcase a combination of long-standing signature inserts and a few newer selections. Goin' Yard will feature a perimeter die-cut and CoSigners pairs a variety of stars, rookies and legends.
- Preview Signatures A new autograph insert that will preview the 2025 Stadium Club design! Autographs will be limited and feature 2 parallels including the Gold Rainbow 1/1. – NEW!
- Design Variation Autographs will feature both a Rookie and veteran version, each with a throwback design and color scheme!