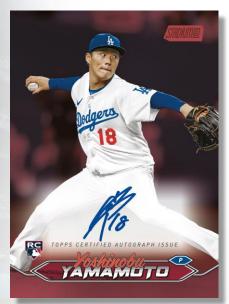

## **AUTOGRAPHED CARDS**

Stadium Club features an array of autograph designs including the iconic Base Autographs and Chrome Base Autographs. Also look for limited autographs including CFPro Autographs, Goin' Yard Autographs, Lone Star Autographs, Base Variation autographs and more!

Base Card Autograph – Red Refractor Parallel

**Chrome Base Card Autograph** 

- Base Card Autographs features similar photography as the base set paired with on-card autographs! Look for 5 parallels numbered from 50 down to 1/1's.
- Chrome Base Autographs picks up the imagery from the Base Card Autographs and adds a Chrome finish! Look for 3 parallels numbered from 50 down to 1/1's.
- CFPro, Goin' Yard, CoSigners and Lone Star Signatures these on-card autographs showcase a combination of long-standing signature inserts and a few newer selections. Goin' Yard will feature a perimeter die-cut and CoSigners pairs a variety of stars, rookies and legends.
- Preview Signatures A new autograph insert that will preview the 2025 Stadium Club design! Autographs will be limited and feature 2 parallels including the Gold Rainbow 1/1. – NEW!
- Design Variation Autographs will feature both a Rookie and veteran version, each with a throwback design and color scheme!