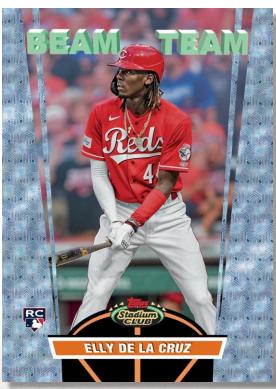

Each Hobby box contains:

- 2 Autograph Cards
- 4 Base Parallels
- 2 Chrome Refractor Parallels

Base

**Beam Team** 