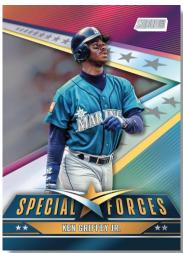

Base - 1st Day Issue

**Special Forces** 

Base Chrome –
Green Refractor Parallel

- Base Gold Foil Parallel Hobby Only NEW!
- Base Chrome Green Refractor Parallel NEW!
- Power Packed Insert Printed on Holographic filmboard and throws it back to 1996 baseball for the design inspiration. Look for a mixture of rookies, veterans and legends including 4 parallels!

  NEW!
- Special Forces Insert Printed on Holographic filmboard and features pitchers/hitters from yesterday and today. Look for 4 parallels including the Gold Rainbow 1/1! – NEW!
- Triumvirates Nickname A new Chrome insert that features the players nickname spelled out across three cards. – NEW!