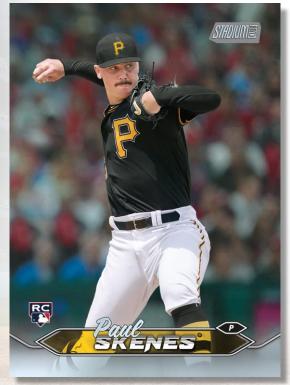

## **BASE AND INSERT CARDS**

Find the most iconic imagery paired with a full bleed design. Look for **Image** and **Design Variations** in limited quantities. 2024 features more **Chrome Variations** than ever before, look for the entire base set to be offered with a wide range of parallels.

## **AUTOGRAPHED CARDS**

Stadium Club features an array of autograph designs including the iconic Base Autographs and Chrome Base Autographs. Also look for limited autographs including CFPro Autographs, Goin' Yard Autographs, Lone Star Autographs, Base Variation autographs and more!