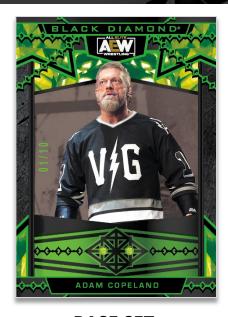

# BASE SET Emerald Diamond Relics Parallel

**AEW EVENT LOGO PATCHES – FULL GEAR** 

**GEMOGRAPHY** 

Wrestling fans rejoice! A classic Upper Deck® brand, Black Diamond®, makes its AEW debut!

The AEW edition of Black Diamond sports a numbered base set which features dynamic parallels highlighted by the <u>Gold Relic</u>, <u>Autograph</u>, and the <u>hobby-exclusive</u> <u>Purple Diamond Relics</u>.