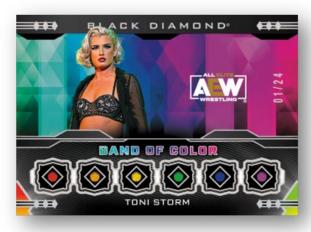

#### **BAND OF COLOR**

The Band of Color insert makes its AEW debut!

Each low-#'d card in this colorful set features six diamond relics, each a different color: red, orange, yellow, green, blue and purple.