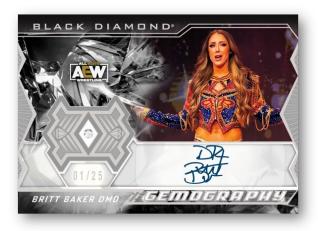

Hunt for the **AEW Event Logo Patches** that celebrate some of the top events and matches in recent memory.

Be on the lookout for the low-#'d autograph parallel of this set. Keep an eye out for **Gemography** cards!

This longtime classic low-#'d Black Diamond® autograph insert set features top Wrestlers with a diamond relic and an autograph.