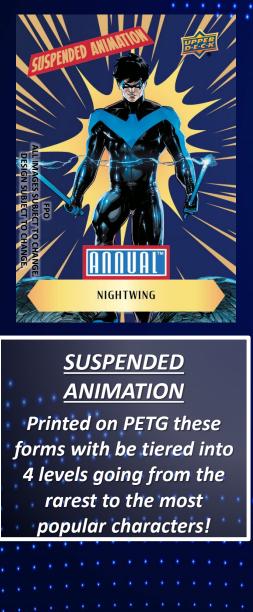

### Reexperience 2023-24 DC ANNUAL '

An excellent introduction for collectors and DC fans to the trading card hobby! Reflect on a full year of DC moments with numbered holograms, suspended animation, sparkling foils, so much more!