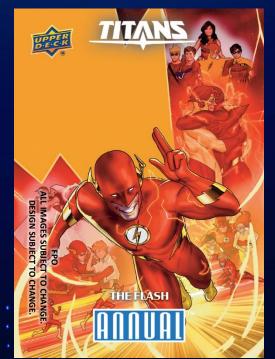

### <u>TITIANS LENTICULAR</u> <u>CARDS</u>

- View exciting Comic Book Cover image Art in a new dimension!
- 3 layers provide a 3-D effect to the image!

Search for top moments and characters along with brand new heroes and covering several storylines.