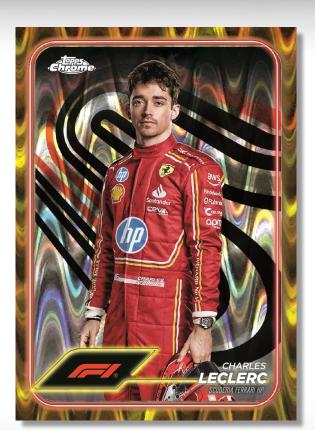

Collect the entire **200-card** *Base Set* featuring **F1 Drivers, Cars, F2 Future Stars**, and much more!

Find 4 Exclusive B&W RayWave Refractor Parallels in Each Qualifying Lap Box!

Base - Black and White Raywave Refractor

#### **Base Set Parallels**

- Refractor Parallel 1:3 Packs
- Checker Flag Refractor Parallel 1 Per Box
- B&W RayWave Refractor 4 Per QL Box Qualifying Lap ONLY!
- Mini-Diamond Refractor Parallel #'d to 299
- Fuchsia Lava Refractor Parallel #'d to 225
- Aqua Sonar Refractor Parallel #'d to 150 NEW!
- Green RayWave Refractor Parallel #'d to 99 Qualifying Lap ONLY!
- Pink RayWave Refractor Parallel #'d to 75 Qualifying Lap ONLY!
- Gold RayWave Refractor Parallel #'d to 50 Qualifying Lap ONLY!
- Orange RayWave Refractor Parallel #'d to 25 Qualifying Lap ONLY!
- Red RayWave Refractor Parallel #'d to 5 Qualifying Lap ONLY!
- Black RayWave Refractor Parallel #'d 1-of-1 Qualifying Lap ONLY!