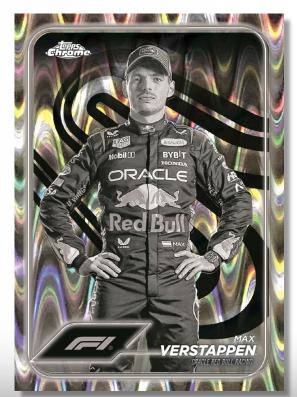

Collect the entire **200-card** *Base Set* featuring **F1 Drivers, Cars, F2 Future Stars**, and much more!

Find 4 Exclusive B&W RayWave Refractor Parallels in Each Qualifying Lap Box!

Base - Black and White Raywave Refractor

#### **Base Set Parallels**

- Refractor Parallel 1:3 Packs
- Checker Flag Refractor Parallel 1 Per Box
- B&W RayWave Refractor 4 Per QL Box Qualifying Lap ONLY!
- Mini-Diamond Refractor Parallel #'d to 299
- Fuchsia Lava Refractor Parallel #'d to 225
- Aqua Sonar Refractor Parallel #'d to 150 NEW!
- Green RayWave Refractor Parallel #'d to 99 Qualifying Lap ONLY!
- Pink RayWave Refractor Parallel #'d to 75 Qualifying Lap ONLY!
- Gold RayWave Refractor Parallel #'d to 50 Qualifying Lap ONLY!
- Orange RayWave Refractor Parallel #'d to 25 Qualifying Lap ONLY!
- Red RayWave Refractor Parallel #'d to 5 Qualifying Lap ONLY!
- Black RayWave Refractor Parallel #'d 1-of-1 Qualifying Lap ONLY!