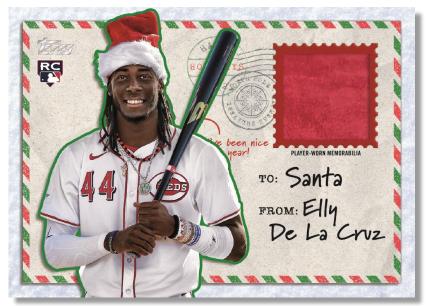

## **Holiday Relics**

Player worn Holiday Hats are featured on these cards with MLB®'s biggest stars. All cards numbered to 75 or less