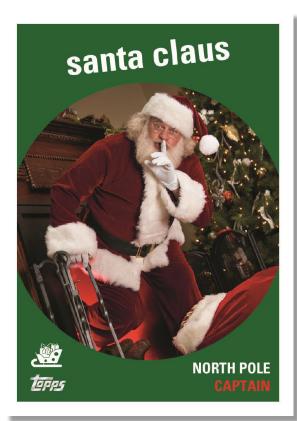

#### Inserts

**The Santa Archives** will feature various designs from 1951 – 2024 showcasing Santa.

**Hidden Elf** has a small elf to find on the card front, watch out for him changing locations! **NEW!** 