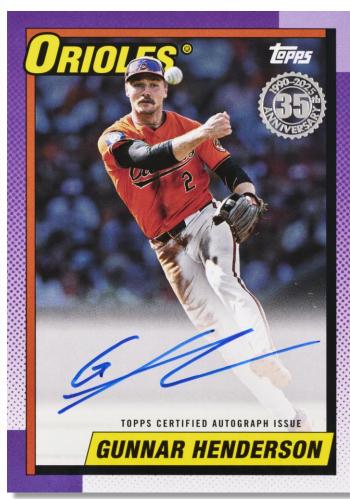

## **AUTOGRAPH CARDS**

Flagship Real One Autographs – Red Foil Parallel

### FLAGSHIP REAL ONE AUTOGRAPHS-LIMITED.

For the first time ever, on-card autographs of the featured player's base card. – **NEW!** 

- Green Foil Parallel #'d to 99.
- Gold Foil Parallel #'d to 50.
- Orange Foil Parallel #'d to 25.
- Black Foil Parallel #'d to 10.
- Red Foil Parallel #'d to 5.
- Foilfractor #1/1.