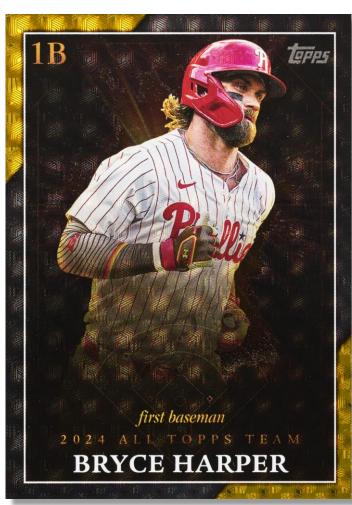

## **INSERT CARDS**

2024 All Topps Team - Foilfractor

#### **2024 ALL TOPPS TEAM**

Awarded to the player in each position for their superior performance in the 2024 season. – **NEW!** 

TRAINING GROUNDS - NEW!

**CALL TO THE HALL- NEW!** 