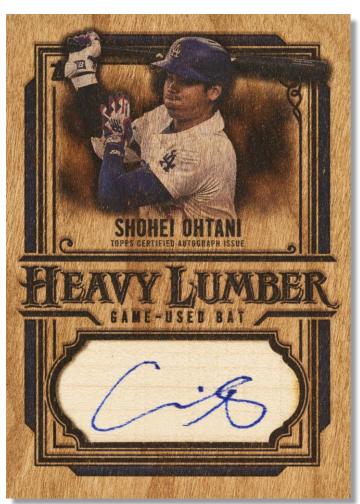

#### **HEAVY LUMBER**

Twenty of the league's best batsmen on wood grained cards. Limited to 500 each!

**HEAVY LUMBER AUTOGRAPH RELICS – LIMITED.** 