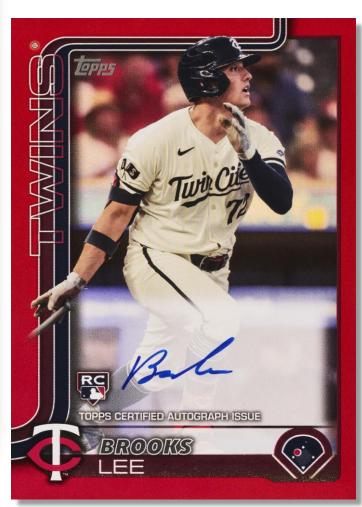

### **AUTOGRAPH CARDS**

1990 Topps Baseball Autograph Cards

#### 1990 TOPPS BASEBALL AUTOGRAPH CARDS

Featuring on-card autographs of rookies, stars, and retired greats on the 1990 card design

- Gold Parallel #'d to 50.
- Orange Parallel #'d to 25. Hobby Exclusive
- Black Parallel -. #'d to 10. NEW!
- Red Parallel #'d to 5. NEW!
- Platinum #'d 1/1 Hobby / HTA Jumbo Exclusive!