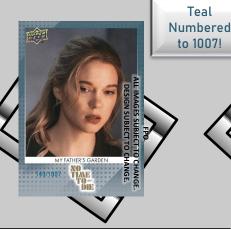

Teal

to 1007!

Search for images in Black and White serial numbered #'d to 77 to #'d to 7 with these Black and White Border cards!

Look for Iconic Bond Auto Inscriptions from the stars in the film!

Collect Excited Themed Insert Cards: Spectre Objectives, Portraits, World of Bond!