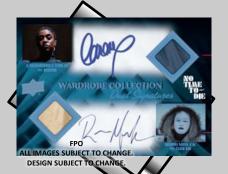

# 100 CARD BASE SET BASED OF THE FILM **CHRONOLOGICALLY**

Search for 5 different levels of Base set Parallels! Offering Rainbow foil board and die-cut cards.

Collect costumes swatches used in the production of the film including 2-Swatch, 3-Swatch, 4-Swatch, Duals, Trios, Quads, and **AUTOS!** 

Teal

to 1007!

Search for images in Black and White serial numbered #'d to 77 to #'d to 7 with these Black and White Border cards!

Look for Iconic Bond Auto Inscriptions from the stars in the film!

Collect Excited Themed Insert Cards: Spectre Objectives, Portraits, World of Bond!