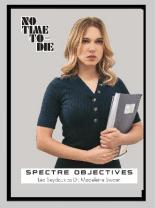

Teal

to 1007!

Search for images in Black and White serial numbered #'d to 77 to #'d to 7 with these Black and White Border cards!

Look for Iconic Bond Auto Inscriptions from the stars in the film!

Collect Excited Themed Insert Cards: Spectre Objectives, Portraits, World of Bond!