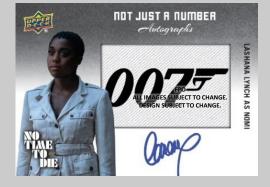

Teal

to 1007!

Search for images in Black and White serial numbered #'d to 77 to #'d to 7 with these Black and White Border cards!

Look for Iconic Bond Auto Inscriptions from the stars in the film!

Collect Excited Themed Insert Cards: Spectre Objectives, Portraits, World of Bond!

### **BOX HITS**

- Die Cut parallel card
- Numbered Parallel from the following:
  - > Teal 007
- World of Bond & World of Bond Red Parallel
- Not Just A Number Patch cards

- Single, Duos, Trios, Quads, and Autograph Memorabilia cards!
- Spectre Objective cards!
- Collect all the patches in the Not Just a Number cards!