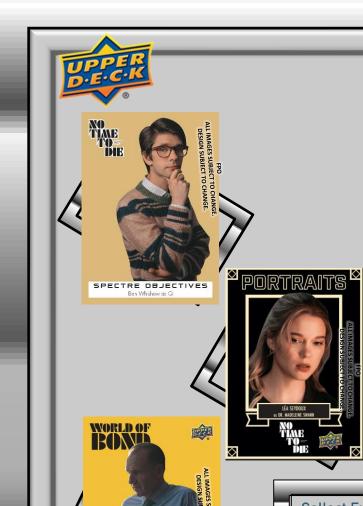

Teal

to 1007!

Search for images in Black and White serial numbered #'d to 77 to #'d to 7 with these Black and White Border cards!

Look for Iconic Bond Auto Inscriptions from the stars in the film!

Collect Excited Themed Insert Cards: Spectre Objectives, Portraits, World of Bond!