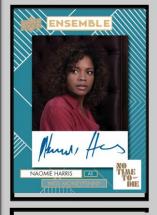

# 100 CARD BASE SET BASED OF THE FILM **CHRONOLOGICALLY**

Search for 5 different levels of Base set Parallels! Offering Rainbow foil board and die-cut cards.

Collect costumes swatches used in the production of the film including 2-Swatch, 3-Swatch, 4-Swatch, Duals, Trios, Quads, and **AUTOS!** 

Teal

to 1007!

Search for images in Black and White serial numbered #'d to 77 to #'d to 7 with these Black and White Border cards!

Look for Iconic Bond Auto Inscriptions from the stars in the film!

Collect Excited Themed Insert Cards: Spectre Objectives, Portraits, World of Bond!