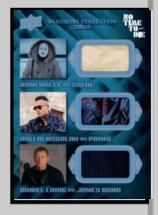

# 100 CARD BASE SET BASED OF THE FILM **CHRONOLOGICALLY**

Search for 5 different levels of Base set Parallels! Offering Rainbow foil board and die-cut cards.

Collect costumes swatches used in the production of the film including 2-Swatch, 3-Swatch, 4-Swatch, Duals, Trios, Quads, and **AUTOS!** 

### **BOX HITS**

- Die Cut parallel card
- Numbered Parallel from the following:
  - > Teal 007
- World of Bond & World of Bond Red Parallel
- Not Just A Number Patch cards

- Single, Duos, Trios, Quads, and Autograph Memorabilia cards!
- Spectre Objective cards!
- Collect all the patches in the Not Just a Number cards!