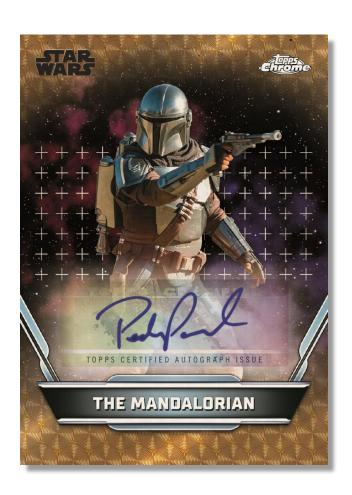

## **AUTOGRAPH CARDS**

Star Wars Autograph Variation - Hyperlanes

### **Star Wars Autograph Variation**

Featuring autographs from some of the most recognizable Star Wars talent. These autos fall two per case and will feature top Star Wars Talent. The autos start on Base Refractor.

Autograph Parallels:

- Pulsar Refractor Parallel: #'d to 99.
- Gold Galactic Dust Refractor Parallel: #'d to 50.
- Hyperlanes Refractor Parallel: #'d to 25.
- Red Hyperlanes Refractor Parallel: #'d to to 5.
- Superfractor Parallel: Numbered 1/1.