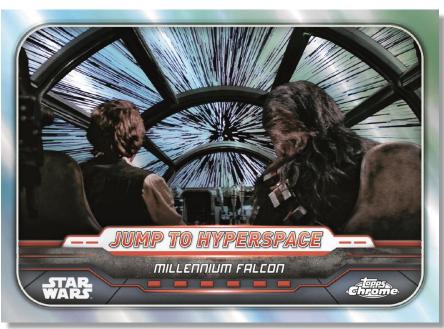

#### Jump to Hyperspace

This insert will showcase the following ships Millenium Falcon, Naboo Starfighter, Republic Frigate, Boba Fett's Starship, and The Ghost. **This insert will fall one per case.** 

\*This insert will not have a Hyperlanes refractor #'d to 25