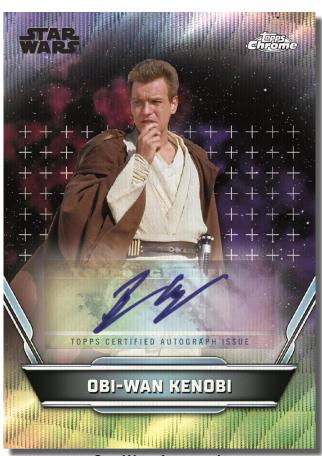

## **AUTOGRAPH CARDS**

Star Wars Autograph Variation - Hyperlanes

### **Star Wars Autograph Variation**

Featuring autographs from some of the most recognizable Star Wars talent. These autos fall two per case and will feature top Star Wars Talent. The autos start on Base Refractor.

Autograph Parallels:

- Pulsar Refractor Parallel: #'d to 99.
- Gold Galactic Dust Refractor Parallel: #'d to 50.
- Hyperlanes Refractor Parallel: #'d to 25.
- Red Hyperlanes Refractor Parallel: #'d to to 5.
- Superfractor Parallel: Numbered 1/1.