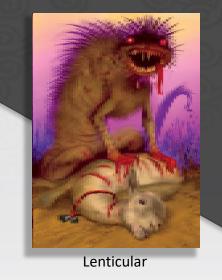

### Chase Hits:

- Lenticulars
- Sketch Cards
- Framed Masterpieces
- Metallurgy