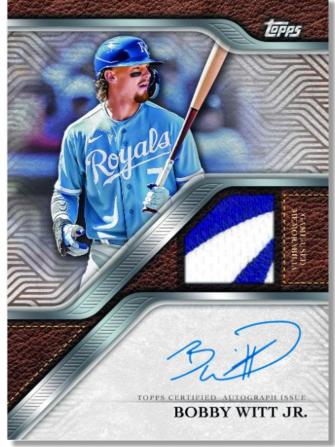

**Topps Reverence Autograph Patch Card** 

## Topps Reverence Autograph Patch Cards – *Hobby/Hobby Jumbo Exclusive*

On-card autographs and patch uniform pieces. Base is numbered to 10

- Red Parallel- #'d to 5
- Platinum Parallel- #'d 1 of 1