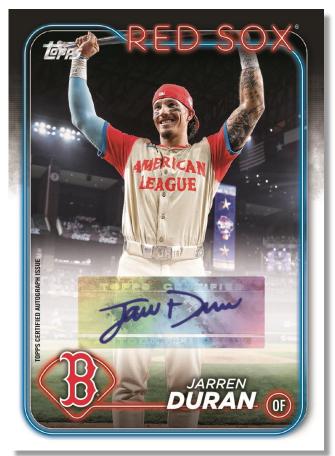

## **AUTOGRAPH CARDS**

2024 MLB All Star Game Autographs

#### 2024 MLB All Star Game Autographs

- Black- #'d to 199
- Gold- #'d to 50
- Red- #'d to 25
- Platinum- #'d 1 of 1