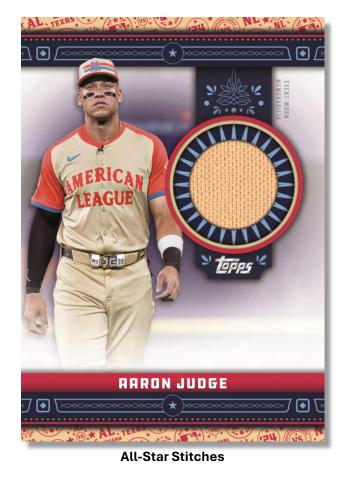

#### **All-Star Stitch Autograph Cards**

Featuring 2024 All-Star Jersey event-worn relic pieces. Base is numbered to 25 or less

- Red Parallel- #'d to 10 or less
- Gold Parallel- #'d 1 of 1