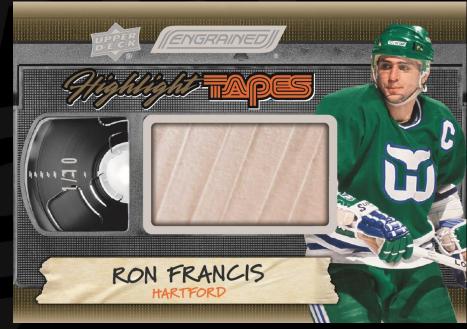

pper Deck classic **Signature Shots** returns showcasing an autograph on a piece of game-used equipment! **Carved in Time** returns! Look for these engraved wood cards that will add a unique card to any collection!



**Carved in Time Signatures** 







Content is subject to change without further notice. Card images are solely for the purpose of design display and are subject to change (including athletes featured) without further notice

#### MEMORABILIA CONTENT



### **Dual Stick Nameplates**

### **Game-Used!**

Engrained Icons features game used jerseys and equipment from some of the best athletes to ever lace up the skates! With a large and wide variety of numbered inserts, don't miss your chance to collect one of the many jawdropping inserts containing pieces of hockey history!



#### Highlight Tapes Gold Parallel





### CUTS OF CLASS, CONFIGURATION & BOX BREAK

#### **Game-Used!**

**Cuts of Class** has arrived! Filled with game used hockey sticks from NHL Icons, look for the <u>Duals, Triples</u> and <u>Quads</u> variations of this insert! These checklists are top-tier featuring legends of the game and teammate pairings comprised of Hall of Famers from multiple decades of NHL History!

Additionally, collectors can look for the numbered <u>Gold</u> Parallels:

- Single #'d to 49
- Duals #'d to 25
- Triples #'d to 15
- Quads #'d to 5