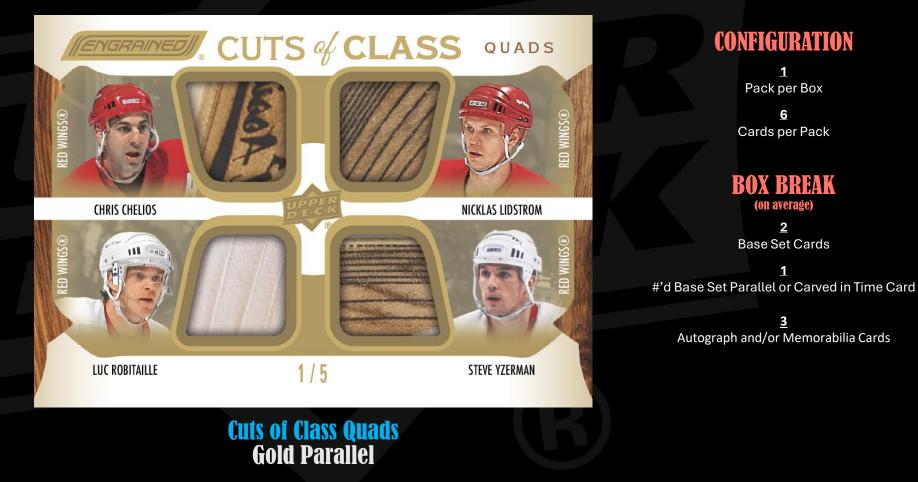

### CUTS OF CLASS, CONFIGURATION & BOX BREAK

#### **Game-Used!**

**Cuts of Class** has arrived! Filled with game used hockey sticks from NHL Icons, look for the <u>Duals, Triples</u> and <u>Quads</u> variations of this insert! These checklists are top-tier featuring legends of the game and teammate pairings comprised of Hall of Famers from multiple decades of NHL History!

Additionally, collectors can look for the numbered <u>Gold</u> Parallels:

- Single #'d to 49
- Duals #'d to 25
- Triples #'d to 15
- Quads #'d to 5