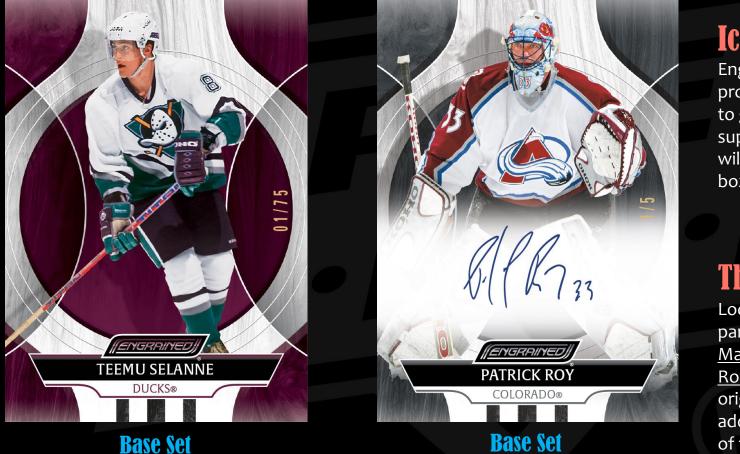

#### THE BASE SET

**Base sei** Ebony Auto Parallel

### Iconic Debut

Engrained Icons is here in a big way! This product features nothing but the best stars to grace the NHL! Filled with retired superstars, collect the 100-card base set that will bring hockey history to life with each box opened!