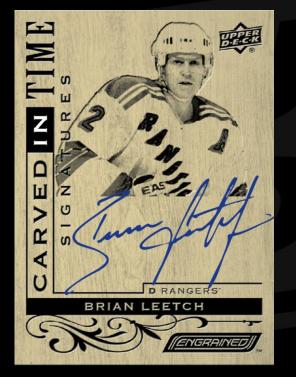

### AUTOGRAPH CONTENT

Look for a wide variety of autographs from Hockey Legends! With three autograph or memorabilia cards per pack, collectors will be thrilled to see the content delivered within Engrained Icons. **Complete Sticks Signatures** brings three different pieces of a game-used hockey stick along with an autograph. The Upper Deck classic **Signature Shots** returns showcasing an autograph on a piece of game-used equipment! **Carved in Time** returns! Look for these engraved wood cards that will add a unique card to any collection!

**Carved in Time Signatures** 

Content is subject to change without further notice. Card images are solely for the purpose of design display and are subject to change (including athletes featured) without further notice