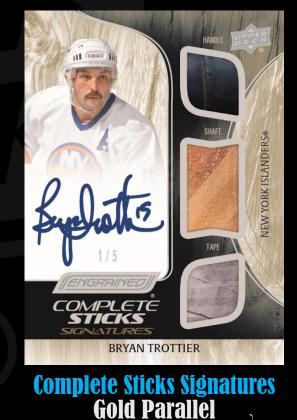

### AUTOGRAPH CONTENT

Look for a wide variety of autographs from Hockey Legends! With three autograph or memorabilia cards per pack, collectors will be thrilled to see the content delivered within Engrained Icons. **Complete Sticks Signatures** brings three different pieces of a game-used hockey stick along with an autograph. The Upper Deck classic **Signature Shots** returns showcasing an autograph on a piece of game-used equipment! **Carved in Time** returns! Look for these engraved wood cards that will add a unique card to any collection!