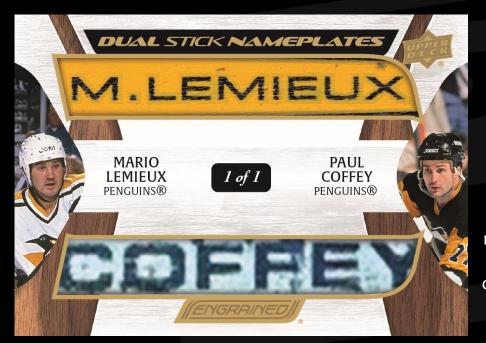

TOGRAPH CONTENT

Look for a wide variety of autographs from Hockey Legends! With three autograph or memorabilia cards per pack, collectors will be thrilled to see the content delivered within Engrained Icons. **Complete Sticks Signatures** brings three different pieces of a game-used hockey stick along with an autograph. The Upper Deck classic **Signature Shots** returns showcasing an autograph on a piece of game-used equipment! **Carved in Time** returns! Look for these engraved wood cards that will add a unique card to any collection!



**Carved in Time Signatures** 







Content is subject to change without further notice. Card images are solely for the purpose of design display and are subject to change (including athletes featured) without further notice

#### MEMORABILIA CONTENT



### **Dual Stick Nameplates**

### **Game-Used!**

Engrained Icons features game used jerseys and equipment from some of the best athletes to ever lace up the skates! With a large and wide variety of numbered inserts, don't miss your chance to collect one of the many jawdropping inserts containing pieces of hockey history!



#### Highlight Tapes Gold Parallel





### CUTS OF CLASS, CONFIGURATION & BOX BREAK

#### **Game-Used!**

**Cuts of Class** has arrived! Filled with game used hockey sticks from NHL Icons, look for the <u>Duals, Triples</u> and <u>Quads</u> variations of this insert! These checklists are top-tier featuring legends of the game and teammate pairings comprised of Hall of Famers from multiple decades of NHL History!

Additionally, collectors can look for the numbered <