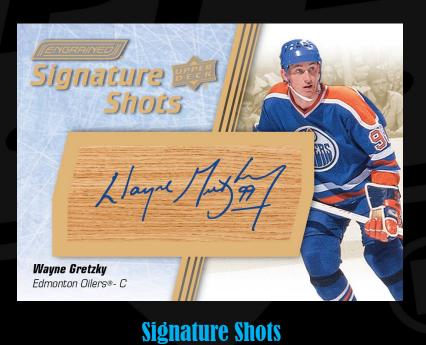

### AUTOGRAPH CONTENT

Look for a wide variety of autographs from Hockey Legends! With three autograph or memorabilia cards per pack, collectors will be thrilled to see the content delivered within Engrained Icons. **Complete Sticks Signatures** brings three different pieces of a game-used hockey stick along with an autograph. The Upper Deck classic **Signature Shots** returns showcasing an autograph on a piece of game-used equipment! **Carved in Time** returns! Look for these engraved wood cards that will add a unique card to any collection!