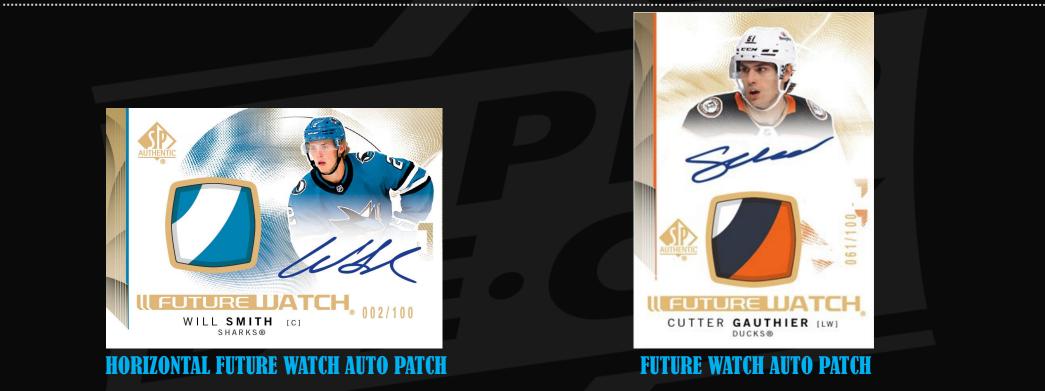

#### Autograph Content

Look for awesome Future Watch Auto Patch and Horizontal Future Watch Auto Patch cards that feature a swatch of premium memorabilia, an autograph, and are #'d.

...........

These cards are sure to be some of the biggest chases of the set.