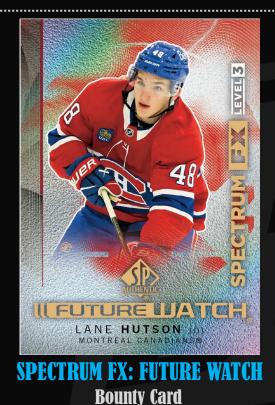

### **2024-25 SP Authentic Hockey** BOUNTY PROGRAM

Earn Highly-Sought After, Hobby Exclusive Achievement Cards! For complete 2024-25 SP Authentic Bounty Mission details, please visit UpperDeckBounty.com on or after release date.

The popular **Spectrum FX Bounty Card Program** returns with a 91-card set-within-a-set!

THE MISSION: Collect the complete 91-card Spectrum FX Bounty set!

Gold Bounty Award

AWARD CARDS TO EARN

The first 50 collectors to complete the 91-card Spectrum FX set will receive the 100-card Gold Spectrum FX set, the nine-card Spectrum FX Bounty Award Set, and a surprise bonus. Thereafter, all remaining collectors to complete the Spectrum FX Bounty Set will receive only the nine-card Spectrum FX Bounty Award Set.