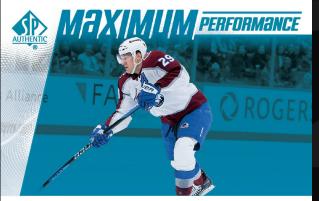

#### MAXIMUM PERFORMANCE Blue Parallel

This all-new insert features star players at the top of their game.

Be on the lookout for Blue and Green parallels of this set.