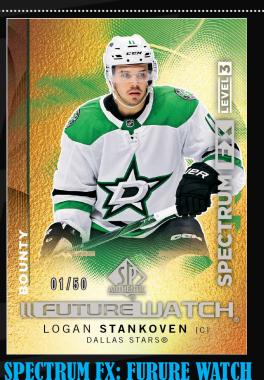

### **2024-25 SP Authentic Hockey** BOUNTY PROGRAM

Earn Highly-Sought After, Hobby Exclusive Achievement Cards! For complete 2024-25 SP Authentic Bounty Mission details, please visit UpperDeckBounty.com on or after release date.

The popular **Spectrum FX Bounty Card Program** returns with a 91-card set-within-a-set!

THE MISSION: Collect the complete 91-card Spectrum FX Bounty set!

Gold Bounty Award

AWARD CARDS TO EARN

The first 50 collectors to complete the 91-card Spectrum FX set will receive the 100-card Gold Spectrum FX set, the nine-card Spectrum FX Bounty Award Set, and a surprise bonus. Thereafter, all remaining collectors to complete the Spectrum FX Bounty Set will receive only the nine-card Spectrum FX Bounty Award Set.