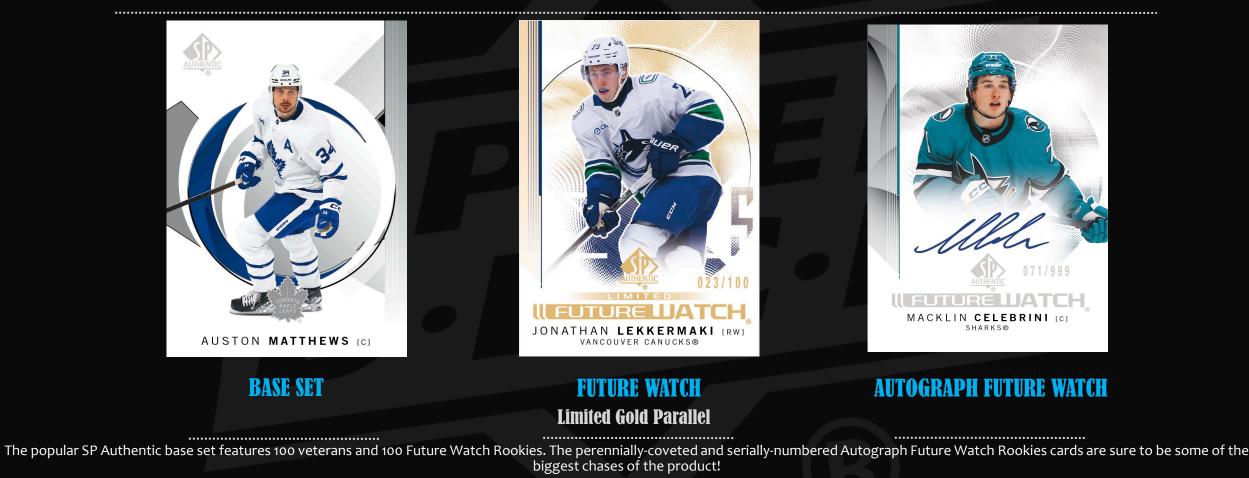

### **2024-25 SP Authentic Hockey** THE BASE SET

Look for Future Watch - Limited Red, Limited Gold, and Limited Black cards! These cards are unsigned versions of the Future Watch Rookies cards that can be collected alongside the Limited Blue, Limited Gold, and Limited Black parallels of the regular base set. Collect ten Limited Red cards per box, on average!

#### Autograph Content

Look for awesome Future Watch Auto Patch and Horizontal Future Watch Auto Patch cards that feature a swatch of premium memorabilia, an autograph, and are #'d.

...........

These cards are sure to be some of the biggest chases of the set.